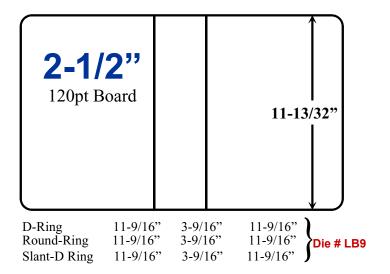

### Vinyl Binders ~ Board & Print Sizes for 2-1/2"-3"-4"

### **11"** x 8.5" Stock Size

#### **Important Note:**

**Insert Sheet:** Sizes for Showcase Binders:

Same as Board Size less 1/8" Min 8pt. stock recommended for ease of insertion.

**Trap Sheet:** Sizes for Trap Sheet Binders:

Print Size: Same as Board Size

Minimum Sheet Size: Board Size + 0.25" All-Around

Print on 8pt stock, we will trim to size

Hint: Print Front + Spine 1-Up on a 12" x 18" (up to 3" Binder); leave ½" between Front & Spine.