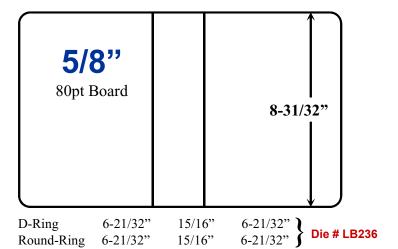

for Trap Sheet Binders:

Print Size: Same as Board Size

Minimum Sheet Size: Board Size + 0.25" All-Around

Print on 8pt stock, we will trim to size

Hint: Print Front + Spine 1-Up on a 12" x 18" (up to 3" Binder); leave ½" between Front & Spine.

### Vinyl Binders ~ Board & Print Sizes for 2-1/2"-3"-4"

## **11"** x **8.5"** Stock Size









### **Important Note:**

**Insert Sheet:** Sizes for Showcase Binders:

Same as Board Size *less* 1/8" Min 8pt. stock recommended for ease of insertion.

**Trap Sheet:** Sizes for Trap Sheet Binders:

Print Size: Same as Board Size

Minimum Sheet Size: Board Size + 0.25" All-Around

Print on 8pt stock, we will trim to size

Hint: Print Front + Spine 1-Up on a 12" x 18" (up to 3" Binder); leave ½" between Front & Spine.

# 8.5" x 5.5" Sheet Size











#### **Important Note:**

**Insert Sheet:** Sizes for Showcase Binders:

Same as Board Size less 1/8" Min 8pt. stock recommended for ease of insertion.

**Trap Sheet:** Sizes for Trap Sheet Binders:

Print Size: Same as Board Size

Minimum Sheet Size: Board Size + 0.25" All-Around

Print on 8pt stock, we will trim to size

Hint: Print Front + Spine 1-Up on a 12" x 18" (up to 3" Binder); leave ½" between Front & Spine.

### Vinyl Binders ~ Board & Print Sizes for 1"/ 1-1/2"/2"/3"

# 14.0" x 8.5" Legal Size











#### **Important Note:**

**Insert Sheet:** Sizes for Showcase Binders:

Same as Board Size less 1/8" Min 8pt. stock recommended for ease of insertion.

**Trap Sheet:** Sizes for Trap Sheet Binders:

Print Size: Same as Board Size

Minimum Sheet Size: Board Size + 0.25"