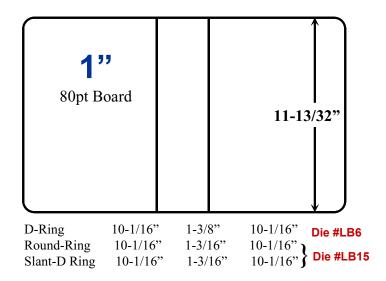

### **11"** x 8.5" Stock Size











#### **Important Note:**

**Insert Sheet:** Sizes for Showcase Binders:

Same as Board Size less 1/8" Min 8pt. stock recommended for ease of insertion.

**Trap Sheet:** Sizes for Trap Sheet Binders:

Print Size: Same as Board Size

Minimum Sheet Size: Board Size + 0.25" All-Around

Print on 8pt stock, we will trim to size

Hint: Print Front + Spine 1-Up on a 12" x 18" (up to 3" Binder); leave ½" between Front & Spine.

### Vinyl Binders ~ Board & Print Sizes for 2-1/2"-3"-4"

## **11"** x **8.5"** Stock Size









### **Important Note:**

**Insert Sheet:** Sizes for Showcase Binders:

Same as Board Size *less* 1/8" Min 8pt. stock recommended for ease of insertion.

**Trap Sheet:** Sizes for Trap Sheet Binders:

Print Size: Same as Board Size

Minimum Sheet Size: Board Size + 0.25"