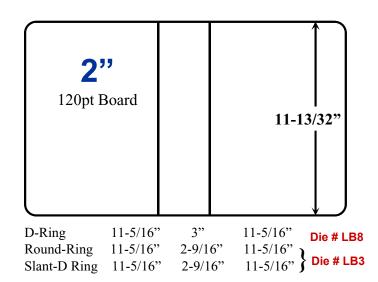

### **11"** x 8.5" Stock Size











#### **Important Note:**

**Insert Sheet:** Sizes for Showcase Binders:

Same as Board Size less 1/8" Min 8pt. stock recommended for ease of insertion.

**Trap Sheet:** Sizes for Trap Sheet Binders:

Print Size: Same as Board Size

Minimum Sheet Size: Board Size + 0.25" All-Around

Print on 8pt stock, we will trim to size

Hint: Print Front + Spine 1-Up on a 12" x 18" (up to 3" Binder); leave ½" between Front & Spine.

### Vinyl Binders ~ Board & Print Sizes for 2-1/2"-3"-4"

## **11"** x **8.5"** Stock Size









### **Important Note:**

**Insert Sheet:** Sizes for Showcase Binders:

Same as Board Size *less* 1/8" Min 8pt. stock recommended for ease of insertion.

**Trap Sheet:** Sizes for Trap Sheet Binders:

Print Size: Same as Board Size

Minimum Sheet Size: Board Size + 0.25" All