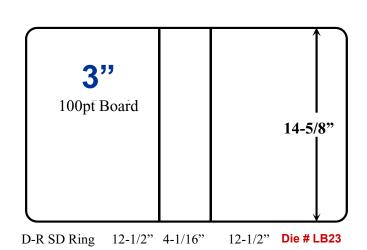

Trap Sheet Binders:

Print Size: Same as Board Size

Minimum Sheet Size: Board Size + 0.25" All-Around

Print on 8pt stock, we will trim to size

Hint: Print Front + Spine 1-Up on a 12" x 18" (up to 3" Binder); leave ½" between Front & Spine.

# 8.5" x 5.5" Sheet Size











#### **Important Note:**

**Insert Sheet:** Sizes for Showcase Binders:

Same as Board Size less 1/8" Min 8pt. stock recommended for ease of insertion.

**Trap Sheet:** Sizes for Trap Sheet Binders:

Print Size: Same as Board Size

Minimum Sheet Size: Board Size + 0.25" All-Around

Print on 8pt stock, we will trim to size

Hint: Print Front + Spine 1-Up on a 12" x 18" (up to 3" Binder); leave ½" between Front & Spine.

### Vinyl Binders ~ Board & Print Sizes for 1"/ 1-1/2"/2"/3"

# 14.0" x 8.5" Legal Size











#### **Important Note:**

**Insert Sheet:** Sizes for Showcase Binders:

Same as Board Size less 1/8" Min 8pt. stock recommended for ease of insertion.

**Trap Sheet:** Sizes for Trap Sheet Binders:

Print Size: Same as Board Size

Minimum Sheet Size: Board Size + 0.25" All-Around

Print on 8pt stock, we will trim to size

Hint: Print Front + Spine 1-Up on a 12" x 18" (up to 3" Binder); leave ½" between Front & Spine.