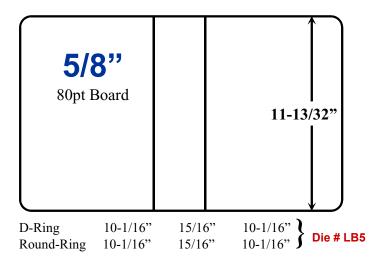

### **11"** x 8.5" Stock Size











#### **Important Note:**

**Insert Sheet:** Sizes for Showcase Binders:

Same as Board Size less 1/8" Min 8pt. stock recommended for ease of insertion.

**Trap Sheet:** Sizes for Trap Sheet Binders:

Print Size: Same as Board Size

Minimum Sheet Size: Board Size + 0.25" All-Around

Print on 8pt stock, we will trim to size

Hint: Print Front + Spine 1-Up on a 12" x 18" (up to 3" Binder); leave ½" between Front & Spine.

### Vinyl Binders ~ Board & Print Sizes for 2-1/2"-3"-4"

## **11"** x **8.5"** Stock Size









### **Important Note:**

**Insert Sheet:** Sizes for Showcase Binders:

Same as Board Size *less* 1/8" Min 8pt. stock recommended for ease of insertion.

**Trap Sheet:** Sizes for Trap Sheet Binders:

Print Size: Same as Board Size

Minimum Sheet Size: Board Size + 0.2