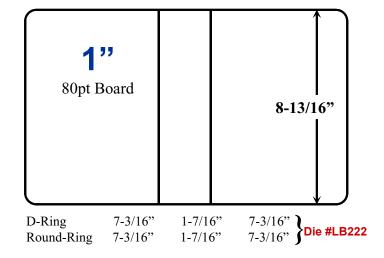

r Trap Sheet Binders:

Print Size: Same as Board Size

Minimum Sheet Size: Board Size + 0.25" All-Around

Print on 8pt stock, we will trim to size

Hint: Print Front + Spine 1-Up on a 12" x 18" (up to 3" Binder); leave ½" between Front & Spine.

### Vinyl Binders ~ Board & Print Sizes for 2-1/2"-3"-4"

## **11"** x **8.5"** Stock Size









### **Important Note:**

**Insert Sheet:** Sizes for Showcase Binders:

Same as Board Size *less* 1/8" Min 8pt. stock recommended for ease of insertion.

**Trap Sheet:** Sizes for Trap Sheet Binders:

Print Size: Same as Board Size

Minimum Sheet Size: Board Size + 0.25" All-Around

Print on 8pt stock, we will trim to size

Hint: Print Front + Spine 1-Up on a 12" x 18" (up to 3" Binder); leave ½" between Front & Spine.

# 8.5" x 5.5" Sheet Size











#### **Important Note:**

**Insert Sheet:** Sizes for Showcase Binders:

Same as Board Size less 1/8" Min 8pt. stock recommended for ease of insertion.

**Trap Sheet:** Sizes for Trap Sheet Binders:

Print Size: Same as Board Size

Minimum Sheet Size: Board Size + 0.25" All-Around

Print on 8pt stock, we will trim to size

Hint: Print Front + Spine 1-Up on a 12" x 18" (up to 3" Binder); leave ½" between Front & Spine.

### Vinyl Binders ~ Board & Print Sizes for 1"/ 1-1/2"/2"/3"

# 14.0" x 8.5" Legal Size











#### **Important Note:**

**Insert Sheet:** Sizes for Showcase Binders:

Same as Board Size less 1/8" Min 8pt. stock recommended for ease of insertion.

**Trap Sheet:** Sizes for Trap Sheet Binders:

Print Size: Same as Board Size

Minimum Sheet Size: Board Size + 0.25" A