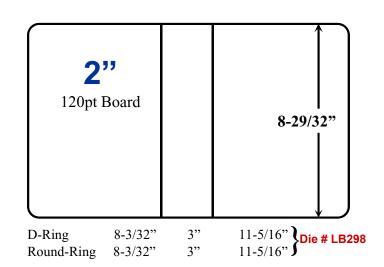

ap Sheet Binders:

Print Size: Same as Board Size

Minimum Sheet Size: Board Size + 0.25" All-Around

Print on 8pt stock, we will trim to size

Hint: Print Front + Spine 1-Up on a 12" x 18" (up to 3" Binder); leave ½" between Front & Spine.

### Vinyl Binders ~ Board & Print Sizes for 2-1/2"-3"-4"

## **11"** x **8.5"** Stock Size









### **Important Note:**

**Insert Sheet:** Sizes for Showcase Binders:

Same as Board Size *less* 1/8" Min 8pt. stock recommended for ease of insertion.

**Trap Sheet:** Sizes for Trap Sheet Binders:

Print Size: Same as Board Size

Minimum Sheet Size: Board Size + 0.25" All-Around

Print on 8pt stock, we will trim to size

Hint: Print Front + Spine 1-Up on a 12" x 18" (up to 3" Binder); leave ½" between Front & Spine.

# 8.5" x 5.5" Sheet Size











#### **Important Note:**

**Insert Sheet:** Sizes for Showcase Binders:

Same as Board Size less 1/8" Min 8pt. stock recommended for ease of insertion.

**Trap Sheet:** Sizes for Trap Sheet Binders:

Print Size: Same as Board Size

Minimum Sheet Size: Board Size + 0.25" All-Around

Print on 8pt stock, we will trim to size

Hint: Print Front + Spine 1-Up on a 12" x 18" (up to 3" Binder); leave ½" between Front & Spine.

### Vinyl Binders ~ Board & Print Sizes for 1"/ 1-1/2"/2"/3"

# 14.0" x 8.5" Legal Size











#### **Important Note:**

**Insert Sheet:** Sizes for Showcase Binders:

Same as Board Size less 1/8" Min 8pt. stock recommended for ease of insertion.

**Trap Sheet:** Sizes for Trap Sheet Binders:

Print Size: Same as Board Size

Minimum Sheet Size: Board Size + 0.25" All-A