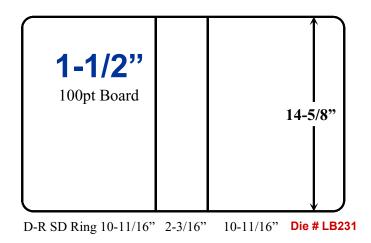

for Trap Sheet Binders:

Print Size: Same as Board Size

Minimum Sheet Size: Board Size + 0.25" All-Around

Print on 8pt stock, we will trim to size

Hint: Print Front + Spine 1-Up on a 12" x 18" (up to 3" Binder); leave ½" between Front & Spine.

# 8.5" x 5.5" Sheet Size











#### **Important Note:**

**Insert Sheet:** Sizes for Showcase Binders:

Same as Board Size less 1/8" Min 8pt. stock recommended for ease of insertion.

**Trap Sheet:** Sizes for Trap Sheet Binders:

Print Size: Same as Board Size

Minimum Sheet Size: Board Size + 0.25" All-Around

Print on 8pt stock, we will trim to size

Hint: Print Front + Spine 1-Up on a 12" x 18" (up to 3" Binder); leave ½" between Front & Spine.

### Vinyl Binders ~ Board & Print Sizes for 1"/ 1-1/2"/2"/3"

# 14.0" x 8.5" Legal Size











#### **Important Note:**

**Insert Sheet:** Sizes for Showcase Binders:

Same as Board Size less 1/8" Min 8pt. stock recommended for ease of insertion.

**Trap Sheet:** Sizes for Trap Sheet Binders:

Print Size: Same as Board Size

Minimum Sheet Size: Board Size + 0.25" All-Around

Print on 8pt stock, we will trim to size

Hint: Print Front + Spine 1-Up on a 12" x 18" (up to 3" Binder); leave ½" between Front & Spine.