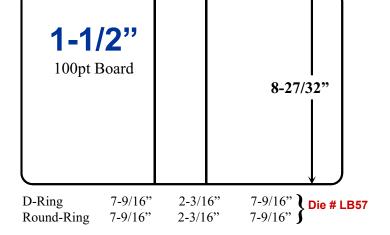

Trap Sheet Binders:

Print Size: Same as Board Size

Minimum Sheet Size: Board Size + 0.25" All-Around

Print on 8pt stock, we will trim to size

Hint: Print Front + Spine 1-Up on a 12" x 18" (up to 3" Binder); leave ½" between Front & Spine.

### Vinyl Binders ~ Board & Print Sizes for 2-1/2"-3"-4"

## **11"** x **8.5"** Stock Size









### **Important Note:**

**Insert Sheet:** Sizes for Showcase Binders:

Same as Board Size *less* 1/8" Min 8pt. stock recommended for ease of insertion.

**Trap Sheet:** Sizes for Trap Sheet Binders:

Print Size: Same as Board Size

Minimum Sheet Size: Board Size + 0.25" All-Around

Print on 8pt stock, we will trim to size

Hint: Print Front + Spine 1-Up on a 12" x 18" (up to 3" Binder); leave ½" between Front & Spine.

# 8.5" x 5.5" Sheet Size











#### **Important Note:**

**Insert Sheet:** Sizes for Showcase Binders:

Same as Board Size less 1/8" Min 8pt. stock recommended for ease of insertion.

**Trap Sheet:** Sizes for Trap Sheet Binders:

Print Size: Same as Board Size

Minimum Sheet Size: Board Size + 0.25" All-Around

Print on 8pt stock, we will trim to size

Hint: Print Front + Spine 1-Up on a 12" x 18" (up to 3" Binder); leave ½" between Front & Spine.

### Vinyl Binders ~ Board & Print Sizes for 1"/ 1-1/2"/2"/3"

# 14.0" x 8.5" Legal Size











#### **Important Note:**

**Insert Sheet:** Sizes for Showcase Binders:

Same as Board Size less 1/8" Min 8pt. stock recommended for ease of insertion.

**Trap Sheet:** Sizes for Trap Sheet Binders:

Print Size: Same as Board Size

Minimum Sheet Size: Board Size + 0.25" All