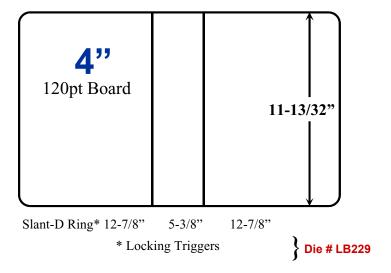

### **11"** x 8.5" Stock Size











#### **Important Note:**

**Insert Sheet:** Sizes for Showcase Binders:

Same as Board Size less 1/8" Min 8pt. stock recommended for ease of insertion.

**Trap Sheet:** Sizes for Trap Sheet Binders:

Print Size: Same as Board Size

Minimum Sheet Size: Board Size + 0.25" All-Around

Print on 8pt stock, we will trim to size

Hint: Print Front + Spine 1-Up on a 12" x 18" (up to 3" Binder); leave ½" between Front & Spine.

### Vinyl Binders ~ Board & Print Sizes for 2-1/2"-3"-4"

## **11"** x **8.5"** Stock Size









### **Important Note:**

**Insert Sheet:** Sizes for Showcase Binders:

Same as Board Size *less* 1/8" Min 8pt. stock recommended for ease of insertion.

**Trap Sheet:** Sizes for Trap Sheet Binders:

Print Size: Same as Board Size

Minimum Sheet Size: Board Size + 0.25" All-Around

Print on 8pt stock, we will trim to size

Hint: Print Front + Spine 1-Up on a 12" x 18" (up to 3" Binder); leave ½" between Front & Spine.

# 8.5" x 5.5" Sheet Size











#### **Important Note:**

**Insert Sheet:** Sizes for Showcase Binders:

Same as Board Size less 1/8" Min 8pt. stock recommended for ease of insertion.

**Trap Sheet:** Sizes for Trap Sheet Binders:

Print Size: Same as Board Size

Minimum Sheet Size: Board Size + 0.25" All-Around

Print on 8pt stock, we will trim to size

Hint: Print F