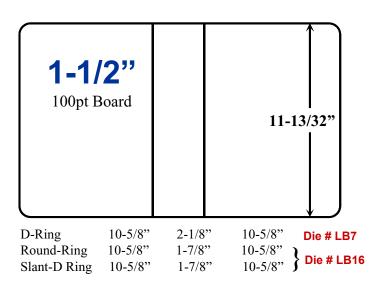

### **11"** x 8.5" Stock Size











#### **Important Note:**

**Insert Sheet:** Sizes for Showcase Binders:

Same as Board Size less 1/8" Min 8pt. stock recommended for ease of insertion.

**Trap Sheet:** Sizes for Trap Sheet Binders:

Print Size: Same as Board Size

Minimum Sheet Size: Board Size + 0.25" All-Around

Print on 8pt stock, we will trim to size

Hint: Print Front + Spine 1-Up on a 12" x 18" (up to 3" Binder); leave ½" between Front & Spine.

### Vinyl Binders ~ Board & Print Sizes for 2-1/2"-3"-4"

## **11"** x **8.5"** Stock Size









### **Important Note:**

**Insert Sheet:** Sizes for Showcase Binders:

Same as Board Size *less* 1/8" Min 8pt. stock recommended for ease of insertion.

**Trap Sheet:** Sizes for Trap Sheet Binders:

Print Size: Same as Board Size

Minimum Sheet Size: Board Size + 0.25" A