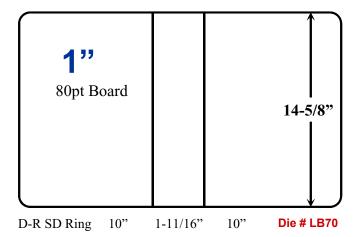

s for Trap Sheet Binders:

Print Size: Same as Board Size

Minimum Sheet Size: Board Size + 0.25" All-Around

Print on 8pt stock, we will trim to size

Hint: Print Front + Spine 1-Up on a 12" x 18" (up to 3" Binder); leave ½" between Front & Spine.

# 8.5" x 5.5" Sheet Size











#### **Important Note:**

**Insert Sheet:** Sizes for Showcase Binders:

Same as Board Size less 1/8" Min 8pt. stock recommended for ease of insertion.

**Trap Sheet:** Sizes for Trap Sheet Binders:

Print Size: Same as Board Size

Minimum Sheet Size: Board Size + 0.25" All-Around

Print on 8pt stock, we will trim to size

Hint: Print Front + Spine 1-Up on a 12" x 18" (up to 3" Binder); leave ½" between Front & Spine.

### Vinyl Binders ~ Board & Print Sizes for 1"/ 1-1/2"/2"/3"

# 14.0" x 8.5" Legal Size











#### **Important Note:**

**Insert Sheet:** Sizes for Showcase Binders:

Same as Board Size less 1/8" Min 8pt. stock recommended for ease of insertion.

**Trap Sheet:** Sizes for Trap Sheet Binders:

Print Size: Same as Board Size

Minimum Sheet Size: Board Size + 0.25" All-Around

Print on 8pt stock, we will trim to size

Hint: Print Front + Spine 1-Up on a 12" x 18" (up to 3" Binder); leave ½" between Front & Spine.