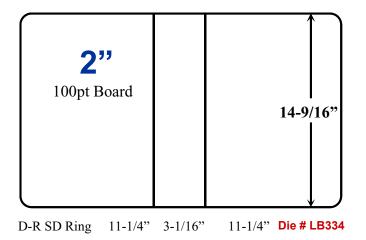

r Trap Sheet Binders:

Print Size: Same as Board Size

Minimum Sheet Size: Board Size + 0.25" All-Around

Print on 8pt stock, we will trim to size

Hint: Print Front + Spine 1-Up on a 12" x 18" (up to 3" Binder); leave ½" between Front & Spine.

# 8.5" x 5.5" Sheet Size











#### **Important Note:**

**Insert Sheet:** Sizes for Showcase Binders:

Same as Board Size less 1/8" Min 8pt. stock recommended for ease of insertion.

**Trap Sheet:** Sizes for Trap Sheet Binders:

Print Size: Same as Board Size

Minimum Sheet Size: Board Size + 0.25" All-Around

Print on 8pt stock, we will trim to size

Hint: Print Front + Spine 1-Up on a 12" x 18" (up to 3" Binder); leave ½" between Front & Spine.

### Vinyl Binders ~ Board & Print Sizes for 1"/ 1-1/2"/2"/3"

# 14.0" x 8.5" Legal Size











#### **Important Note:**

**Insert Sheet:** Sizes for Showcase Binders:

Same as Board Size less 1/8" Min 8pt. stock recommended for ease of insertion.

**Trap Sheet:** Sizes for Trap Sheet Binders:

Print Size: Same as Board Size

Minimum Sheet Size: Board Size + 0.25" All-Around

Print on 8pt stock, we will trim to size

Hint: Print Front + Spine 1-Up on a 12" x 18" (up to 3" Binder); leave ½" between Front & Spine.