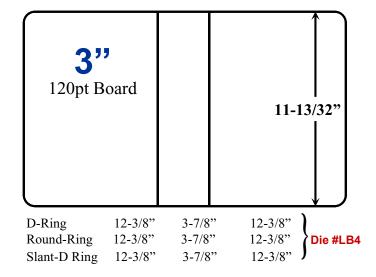

### Vinyl Binders ~ Board & Print Sizes for 2-1/2"-3"-4"

## **11"** x **8.5"** Stock Size

### **Important Note:**

**Insert Sheet:** Sizes for Showcase Binders:

Same as Board Size *less* 1/8" Min 8pt. stock recommended for ease of insertion.

**Trap Sheet:** Sizes for Trap Sheet Binders:

Print Size: Same as Board Size

Minimum Sheet Size: Board Size + 0.25" All-Around

Print on 8pt stock, we will trim to size

Hint: Print Front + Spine 1-Up on a 12" x 18" (up to 3" Binder); leave ½" between Front & Spine.