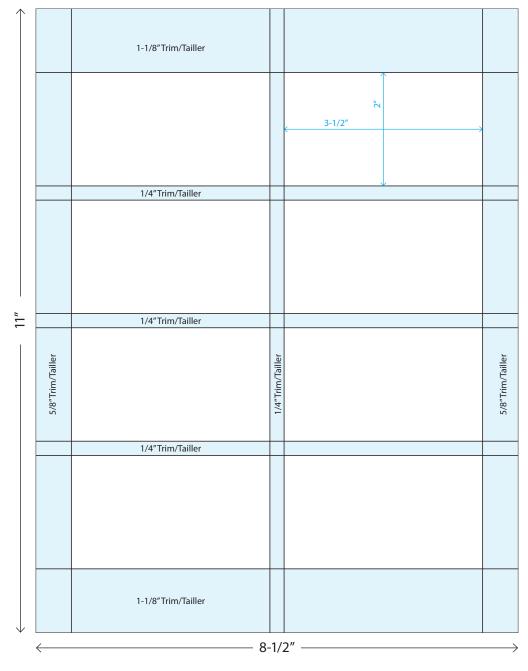

## 8-up Layout 8-1/2" x 11" Sheet

- Cards can be run 16-up on an 11" x 17" sheet and cut to 8-1/2" x 11"
- 1/4" trim between cards
- Finished card size is 2" x 3-1/2"
- Top, bottom and side trim can vary depending on your need for gripper