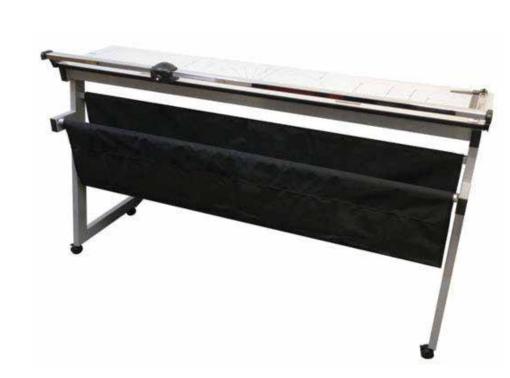

# Features and Benefits ROLL-A-BLADE 64

#### Max. Trimming Length: - 64"

**ROLL-A-BLADE 64** 

Self-Sharpening Tungsten Rotary Blade

- For durability & a sharp cut every time

# **Ergonomic Metal Blade Carriage**

- Comfortably fits your hand while safely keeps the blade out of reach

### Extra Rigid Steel Guide Bar

- Guides the blade with extreme stability, for an accurate cut

# **Transparent Clamping Bar**

- Holds the trimming material in place while allowing you to monitor the trimming process

# Side Guide & Adjustable Depth Guide

- For an easy & precise alignment

# **Trimming Capacity**

- Up to 2.00 mm thick

# Included

- Metal Stand with heavy-duty locking wheels
- Waste catcher made of sturdy canvas bag

sales@southwestbusiness.ca