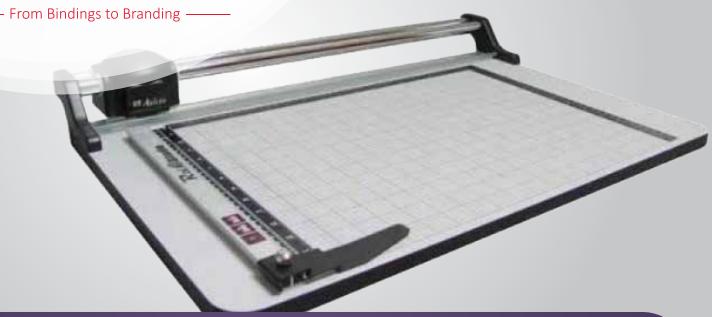

## Rollablade 36" Rototrimmer

MIROLLABLADE36

The Akiles Roll@Blade 36" is carefully designed with self-sharpening tungsten steel blade and premium quality components to guarantee an effortless and professional trim, as well as many years of trouble free service. The ergonomic metal blade carriage comfortably fits your hand while safely keeps the blade out of reach. The trimmer includes a side guide with adjustable depth gauge, and extra wide work table with a grid ruler table in both standard and metric systems.

Easy to Use

The Akiles Roll@Blade can trim materials up to 2mm thick and is ideal for cutting paper and laminated sheets.

VANCOUVER BC 604.574.9508

## Features

- A high quality and high precision rotary trimmer that features a self sharpening
  Tungsten rotary blade for accurate trimming.
- Twin sliding poles and ergonomic blade carriage ensure accurate cut.
- Trimming Materials: Paper, newsprint, cardboard, plastic films, vellum, aluminum foil, vinyl, pvc, polyester, polypropylene, polyethylene, leather, veneer, etc.