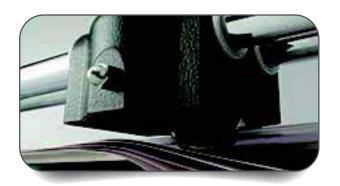

Easy to Use

Self-sharpening tungsten steel cutting blade for clean cuts everytime.

VANCOUVER BC 604.574.9508

## Features

- Ergonomic safety cutting head with fully enclosed, hardened steel rotary blade
- Transparent bar clamp with automatic clamping action
- Mounted on non-slip rubber feet
- Side brackets constructed of sturdy, impactresistant ABS plastic
- Precision cross bar
- Slotted side brackets for cutting oversized formats
- Anodized aluminum cutting table
- Mounted on sturdy metal stand with collection tray and non-slip rubber feet
- Self sharpening rotary blade
- Stainless steel counter blade
- Dual measurement scales on cutting table