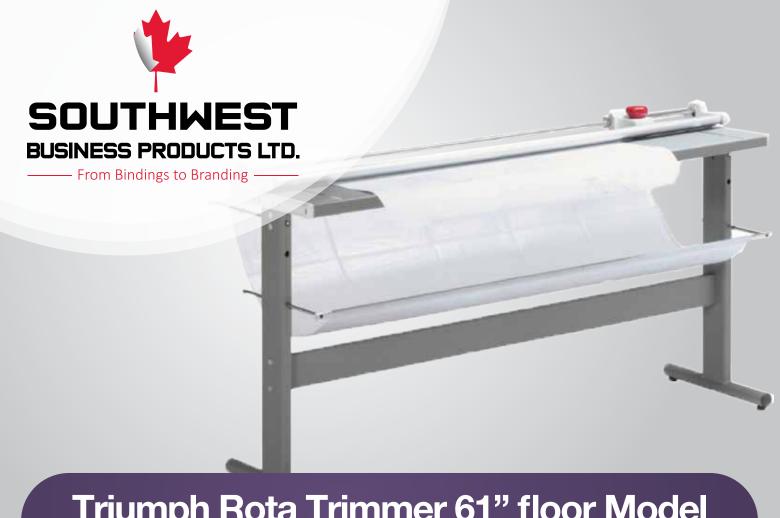

## Triumph Rota Trimmer 61" floor Model

MIRO0155

The Triumph 0155 61" Tabletop Rotary Trimmer has ergonomic safety cutting head with selfsharpening, hardened steel rotary blade. Stainless steel counter blade. Precision cross bar. Slotted side brackets for cutting oversized formats. Transparent bar clamp with automatic clamping action. Mounted on sturdy metal stand with collection tray and non-slip rubber feet.

## **Triumph Rota**

61" Trimmer