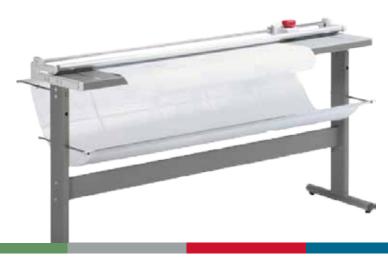

## Triumph Rota Trimmer 61" floor Model

MIRO0155

The Triumph 0155 61" Tabletop Rotary Trimmer has ergonomic safety cutting head with selfsharpening, hardened steel rotary blade. Stainless steel counter blade. Precision cross bar. Slotted side brackets for cutting oversized formats. Transparent bar clamp with automatic clamping action. Mounted on sturdy metal stand with collection tray and non-slip rubber feet.

## Features

- Ergonomic safety cutting head with fully enclosed, hardened steel rotary blade
- Transparent bar clamp with automatic clamping action
- Mounted on non-slip rubber feet
- Side brackets constructed of sturdy, impactresistant ABS plastic
- Precision cross bar
- Slotted side brackets for cutting oversized formats
- Anodized aluminum cutting table
- Mounted on sturdy metal stand with collection tray and non-slip rubber feet
- Self sharpening rotary blade
- Stainless steel counter blade
- Dual measurement scales on cutting table