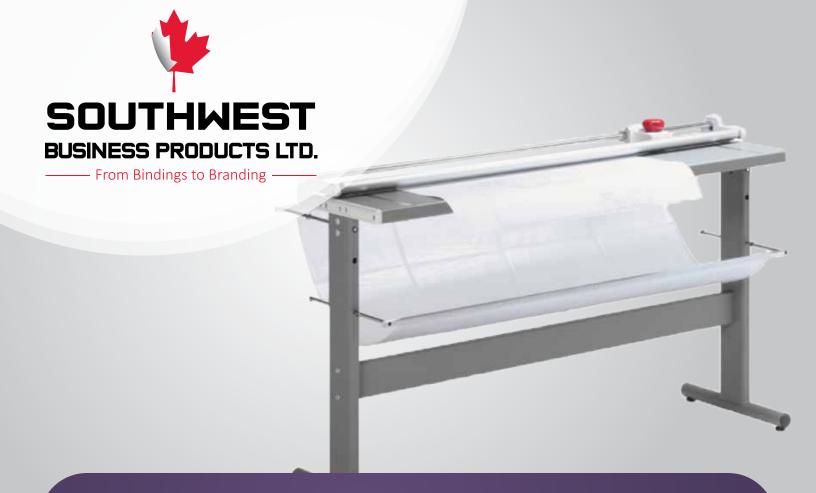

## Triumph Rota Trimmer 53" floor Model

**MIRO0135** 

The Triumph 0135 53" Tabletop Rotary Trimmer has ergonomic safety cutting head with self-sharpening, hardened steel rotary blade. Stainless steel counter blade. Precision cross bar. Slotted side brackets for cutting oversized formats. Transparent bar clamp with automatic clamping action. Mounted on sturdy metal stand with collection tray and non-slip rubber feet.

## **Triumph Rota**

53" Trimmer

## Features

- Ergonomic safety cutting head with fully enclosed, hardened steel rotary blade
- Transparent bar clamp with automatic clamping action
- Mounted on non-slip rubber feet
- Side brackets constructed of sturdy, impactresistant ABS plastic
- Precision cross bar
- Slotted side brackets for cutting oversized formats
- Anodized aluminum cutting table
- Mounted on sturdy metal stand with collection tray and non-slip rubber feet