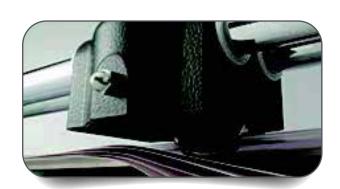

## Triumph Rota Trimmer 53" floor Model

**MIRO0135** 

The Triumph 0135 53" Tabletop Rotary Trimmer has ergonomic safety cutting head with self-sharpening, hardened steel rotary blade. Stainless steel counter blade. Precision cross bar. Slotted side brackets for cutting oversized formats. Transparent bar clamp with automatic clamping action. Mounted on sturdy metal stand with collection tray and non-slip rubber feet.

## Features

- Ergonomic safety cutting head with fully enclosed, hardened steel rotary blade
- Transparent bar clamp with automatic clamping action
- Mounted on non-slip rubber feet
- Side brackets constructed of sturdy, impactresistant ABS plastic
- Precision cross bar
- Slotted side brackets for cutting oversized formats
- Anodized aluminum cutting table
- Mounted on sturdy metal stand with collection tray and non-slip rubber feet

Easy to Use

Self-sharpening tungsten steel cutting blade for clean cuts everytime.

VANCOUVER BC 604.574.9508