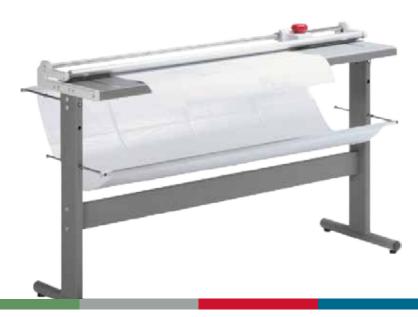

## Triumph Rota Trimmer 53" floor Model

**MIRO0135** 

The Triumph 0135 53" Tabletop Rotary Trimmer has ergonomic safety cutting head with self-sharpening, hardened steel rotary blade. Stainless steel counter blade. Precision cross bar. Slotted side brackets for cutting oversized formats. Transparent bar clamp with automatic clamping action. Mounted on sturdy metal stand with collection tray and non-slip rubber feet.

## **Triumph Rota**

53" Trimmer

## Features

- Ergonomic safety cutting head with fully enclosed, hardened steel rotary blade
- Transparent bar clamp with automatic clamping action
- Mounted on non-slip rubber feet
- Side brackets constructed of sturdy, impactresistant ABS plastic
- Precision cross bar
- Slotted side brackets for cutting oversized formats
- Anodized aluminum cutting table
- Mounted on sturdy metal stand with collection tray and non-slip rubber feet