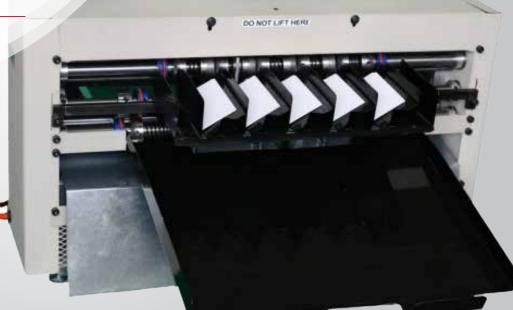

### Erso 3006 Automatic Electric MBCS3006FB

The ERSO 3006 FB Automatic electric full Bleed business card slitter is designed to cut down business cards with full bleeds from a 30-up format with gutters in between each of the cards. This model allows you to produce 30 full color 2" x 3.5" business cards from a 13" x 19" sheet with a simple two-pass operation. First pass cuts a 13" x 19" sheet into five strips with a 1/8" gutter in between the strips and then second pass cross cuts these 5 strips down to finished 2" x 3.5" cards with a 1/8" gutter in between the cards.

## Features

- Perfect cuts and adjustable infeed to accommodate different types of material thickness and width
- Semi-self sharpening cutting blades ensure years of operation without sharpening or replacement
- Reliable bottom friction feed which catches any types of paper
- Adjustable paper guides allow easy set up for customized needs
- Easy cut for any type and any thickness of paper, including glossy paper and even cardboard, plastic, laminated product, double sheets (glued), UV coated, etc.
- Maintenance kit included
- All shafts are installed with bost-bronz oilimpregnated sintered bronze bearing which has a self-contained oil supply and provides a uniform, protective film over the entire bearing surface
- Finished product is accurately stacked into special boxes