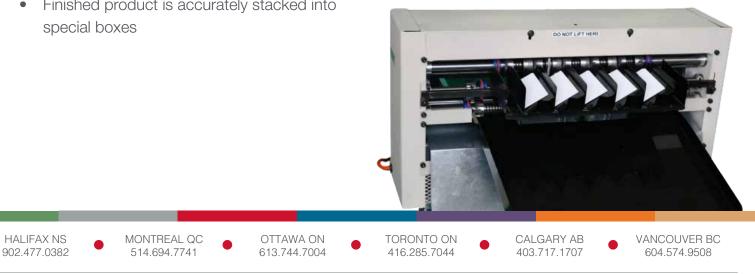

## Features

- Perfect cuts and adjustable infeed to accommodate different types of material thickness and width
- Semi-self sharpening cutting blades ensure years of operation without sharpening or replacement
- Reliable bottom friction feed which catches any types of paper
- Adjustable paper guides allow easy set up for customized needs
- Easy cut for any type and any thickness of paper, including glossy paper and even cardboard, plastic, laminated product, double sheets (glued), UV coated, etc.
- Maintenance kit included
- All shafts are installed with bost-bronz oilimpregnated sintered bronze bearing which has a self-contained oil supply and provides a uniform, protective film over the entire bearing surface
- Finished product is accurately stacked into special boxes