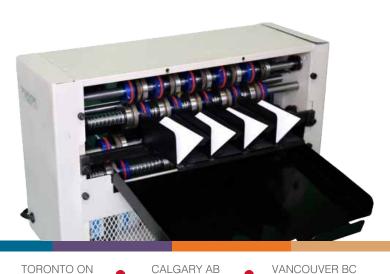

## **ICON Business Card Slitter 1030 FB**

MBCS1030FB

The New Southwest ICON 1030FB Full Bleed business card slitter is designed to cut business cards from a variety of different paper sizes from 8-1/2" x 11 to 13 x 19".

## **ICON 1030 FB**

**Business Card Cutter** 

## Features

- Perfect cuts and adjustable infeed to accommodate different types of material thickness and width
- Semi-self sharpening cutting blades ensure years of operation without sharpening or replacement
- All shafts are installed with BOST-BRONZ OIL-. IMPREGNATED SINTERED BRONZE BEARING which has a self-contained oil supply and provides a uniform, protective film over the entire bearing surface
- Reliable bottom friction feed which catches any • types of paper
- Adjustable paper guides allow easy set up for • customized needs
- Guides adjustment for skewing elimination
- Easy cut for any type and any thickness of paper, including glossy paper and even cardboard, plastic, laminated product, double sheets (glued), UV coated, etc.
- Maintenance kit included
- Tolerance for finished business card size is +0.005"
- No curved cards
- Clean cut
- Finished product is accurately stacked into special boxes
- The bleeds (margins cut off) drop on the bleed tray and final product is clean
- Powerful 1/10 HP motor