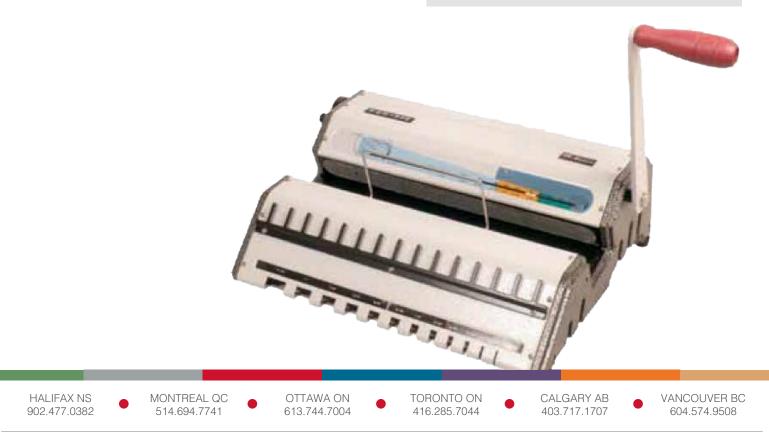

### Vertical Manual Wire Closer WBM532 MAWIWBM532

ШШ

The Akiles WBM532 modular wire closer is a heavy duty manual closer that is designed for use with your electric wire binding punch. This system is capable of closing all standard binding wires from 1/4" up to 1-1/4" in diameter. It can be used with 3:1 pitch, 2:1 pitch and special 9/16" pitch spiral-o wire spines. Plus, it has a 14" closing throat that is perfect for handling letter or legal documents. The WBM532 is simple to use, highly durable and can help you to increase productivity and durability.

## **WBM532**

Vertical Manual Wire Closer

# Features

- Stand Alone Design: The WBM532 modular unit is designed to also work as a stand alone unit, thus no additional "holding device" is required.
- Open-ended Closing Channel: allows closing of wires in any length, including those wires longer than 14".
- Wire Closer Control
- Closing Mechanism: Vertical
- Built-in Wire Holder
- Built-in Diameter Size Selector
- Heavy-duty All Metal Construction

#### SPECS Paper Length 14" Size Selector Yes **Adjustable Crimp** Yes Wire Closer Yes **Control System Single Handle** Dimensions 12<sup>3</sup>/<sub>4</sub>" x 16<sup>3</sup>/<sub>4</sub>" x 13<sup>1</sup>/<sub>2</sub>" 24lbs Weight Manual Operation