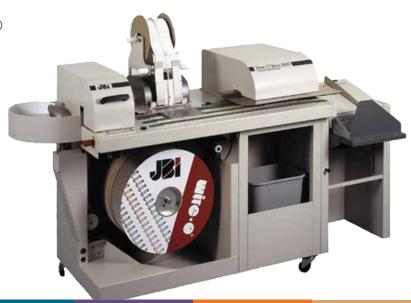

The JBI 3500 Binding Machine provides high-speed Wire-O finishing 'on-demand' from cost-efficient spools. At 500-1000 books per hour, the Wire-O Bind is superfast, yet simple to operate with all size and format setups instantly adjustable by user-friendly 'touch screen' electronic controls. This machine automatically cuts wire to length, feeds and positions wire for insertion; accurately sends book to patented closing station, and delivers book to standard pile reception unit.

Ergonomic Design

The JBI 3500 is operator-friendly with large table-top workstation helps reduce fatigue. Cycles with push-button or foot petal switch.

MONTREAL QC 514.694.7741

OTTAWA ON 613.744.7004

TORONTO ON 416.285.7044

## **JBI 3500**

Automatic Wire-O Binder

## **Features**

- Automatically cuts wire to length, feeds and positions wire for insertion; accurately sends book to patented closing station, and delivers book to standard pile reception unit.
- Touch Screen Controls: All size and format functions are setup and instantly adjustable by user-friendly 'touch screen' electronic controls.
- Outstanding Productivity: Output rates of 500-1000 books per hour, depending on format, paper quality and operator skill.
- Versatile: Finishes all 3:1" & 2:1" pitch
  Wire-O® sizes from 1/4" to 1-1/4" with skip binding available for calendar hangers.
- Optional Hanger Feeder: A simple "plug and play" unit that inserts calendar hangers from reeled hanger spool or from loose hangers.
- Efficient: Finishes from economical Wire-O® spools. Automatic features reduce setup waste.
- Adaptable: Finishes flush cut and overhanging covers, as well as extended index tabs.