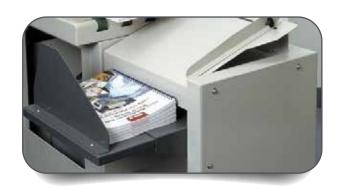

The JBI 3500 Binding Machine provides high-speed Wire-O finishing 'on-demand' from cost-efficient spools. At 500-1000 books per hour, the Wire-O Bind is superfast, yet simple to operate with all size and format setups instantly adjustable by user-friendly 'touch screen' electronic controls. This machine automatically cuts wire to length, feeds and positions wire for insertion; accurately sends book to patented closing station, and delivers book to standard pile reception unit.

## **Features**

- Automatically cuts wire to length, feeds and positions wire for insertion; accurately sends book to patented closing station, and delivers book to standard pile reception unit.
- Touch Screen Controls: All size and format functions are setup and instantly adjustable by user-friendly 'touch screen' electronic controls.
- Outstanding Productivity: Output rates of 500-1000 books per hour, depending on format, paper quality and operator skill.
- Versatile: Finishes all 3:1" & 2:1" pitch
  Wire-O® sizes from 1/4" to 1-1/4" with skip binding available for calendar hangers.
- Optional Hanger Feeder: A simple "plug and play" unit that inserts calendar hangers from reeled hanger spool or from loose hangers.
- Efficient: Finishes from economical Wire-O® spools. Automatic features reduce setup waste.
- Adaptable: Finishes flush cut and overhanging covers, as well as extended index tabs.