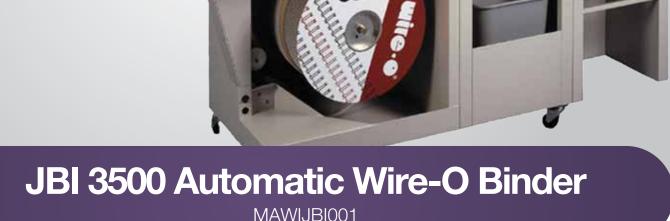

The JBI 3500 Binding Machine provides high-speed Wire-O finishing 'on-demand' from cost-efficient spools. At 500-1000 books per hour, the Wire-O Bind is superfast, yet simple to operate with all size and format setups instantly adjustable by user-friendly 'touch screen' electronic controls. This machine automatically cuts wire to length, feeds and positions wire for insertion; accurately sends book to patented closing station, and delivers book to standard pile reception unit.

## **Features**

- Automatically cuts wire to length, feeds and positions wire for insertion; accurately sends book to patented closing station, and delivers book to standard pile reception unit.
- Touch Screen Controls: All size and format functions are setup and instantly adjustable by user-friendly 'touch screen' electronic controls.
- Outstanding Productivity: Output rates of 500-1000 books per hour, depending on format, paper quality and operator skill.
- Versatile: Finishes all 3:1" & 2:1" pitch
  Wire-O® sizes from 1/4" to 1-1/4" with skip binding available for calendar hangers.
- Optional Hanger Feeder: A simple "plug and play" unit that inserts calendar hangers from reeled hanger spool or from loose hangers.
- Efficient: Finishes from economical Wire-O® spools. Automatic features reduce setup waste.
- Adaptable: Finishes flush cut and overhanging covers, as well as extended index tabs.