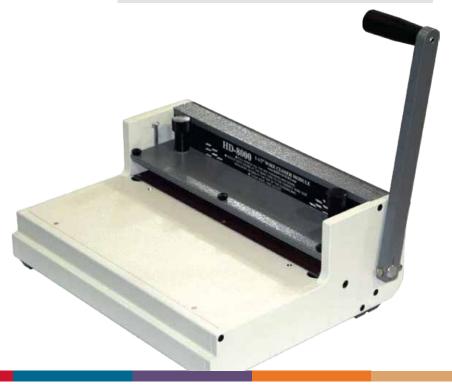

## HC 8000 Hand 14" Wire Closer

MAWIHC8000

The Rhin-O-Tuff HC 8000 Flat Bar Wire Closer has a wide range of capability and easy to use setting. It offers a a wide, open-ended 14" legal size capacity proficient to close books from 1/4" to 1-1/4" thick. HC 8000 is equipped with a fully dual adjustable closing feature allowing for an even and accurate closing of the wire, creating efficient and productive environment. Measurement has never been easier with the easy identified settings for wire sizes.

## Features

- Table Top Manual Wire Binding Closer
- Two Knobs Adjustable Close
- Metal Construction
- Left or Right Handed
- Lightweight
- Closes any style of wire bindings from 1/4" to 1-1/4"
- Portable

| SPEC             | S                 |
|------------------|-------------------|
| Paper Length     | 14"               |
| Size Selector    | Yes               |
| Adjustable Crimp | Yes               |
| Wire Closer      | Yes               |
| Control System   | Adjustable Handle |
| Dimensions       | 19" x 32" x 14"   |
| Weight           | 23lbs             |
| Operation        | Manual            |
|                  |                   |