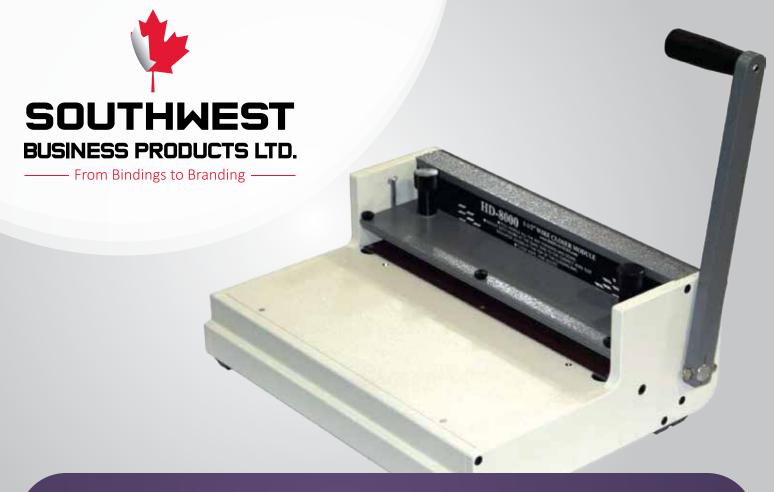

## HC 8000 Hand 14" Wire Closer

MAWIHC8000

The Rhin-O-Tuff HC 8000 Flat Bar Wire Closer has a wide range of capability and easy to use setting. It offers a a wide, open-ended 14" legal size capacity proficient to close books from 1/4" to 1-1/4" thick. HC 8000 is equipped with a fully dual adjustable closing feature allowing for an even and accurate closing of the wire, creating efficient and productive environment. Measurement has never been easier with the easy identified settings for wire sizes.

## Features

- Table Top Manual Wire Binding Closer
- Two Knobs Adjustable Close
- Metal Construction
- Left or Right Handed
- Lightweight
- Closes any style of wire bindings from 1/4" to 1-1/4"
- Portable

| SPEC             | S                 |
|------------------|-------------------|
| Paper Length     | 14"               |
| Size Selector    | Yes               |
| Adjustable Crimp | Yes               |
| Wire Closer      | Yes               |
| Control System   | Adjustable Handle |
| Dimensions       | 19" x 32" x 14"   |
| Weight           | 23lbs             |
| Operation        | Manual            |
|                  |                   |