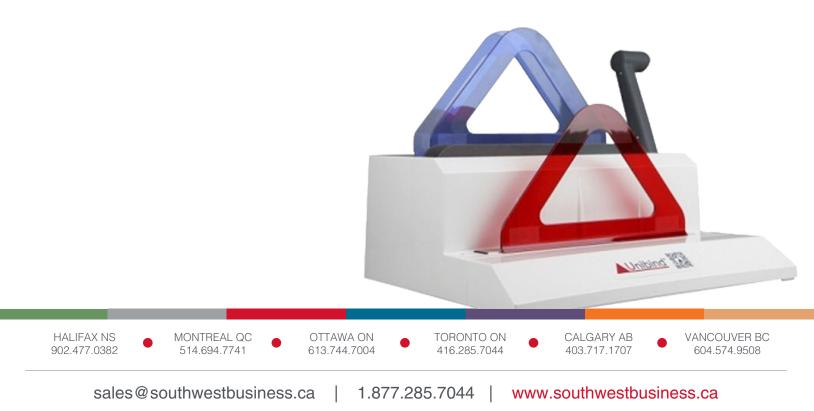

## Unibinder 120 MATHUB120

The UniBinder 120 is an easy to use binding machine for any office use. It combines the traditional and proven Unibind Resin SteelBinding with a newly developed crimping element. Bind, crimp and cool in seconds with one machine. 4 documents can be bound at once no warm up time required. This maintenance free machine is ideal for any office environment.

## **Unibinder 120**

Thermal Binder

## Features

- The Thermal Binding Machine 120 can bind up to 4 documents at once
- Binds up to 120 sheets
- Economical: no warm-up time needed
- Your work is done in 3 easy steps
- Binds & crimps automically after detection of the steel spine
- Manually crimp your document to perfection
- Super-strong permanent bond
- The crimping movement pushes the paper extra in the binding resin for a guaranteed binding quality
- Edit documents quickly and easily