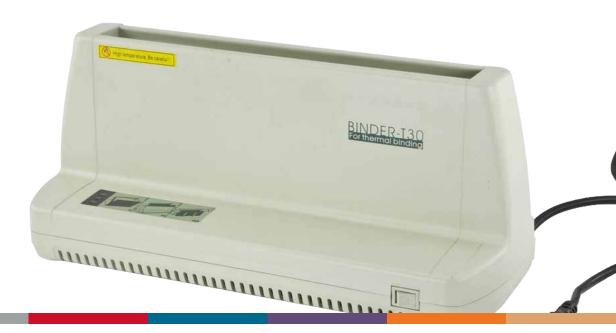

## **BINDER-T30 - Thermal Binding Machine**

MATHT30

The T-30 is incredibly simple to use. All you have to do is place your document in a thermal cover and into the machine. Wait until the buzzer sounds and the binding process is finished. The T-30 also has a built in cooling rack attached to the back of the machine providing a convenient place to let one set of documents cool while you bind the next ones.

## **BINDER-T30**

Thermal Binding Machine