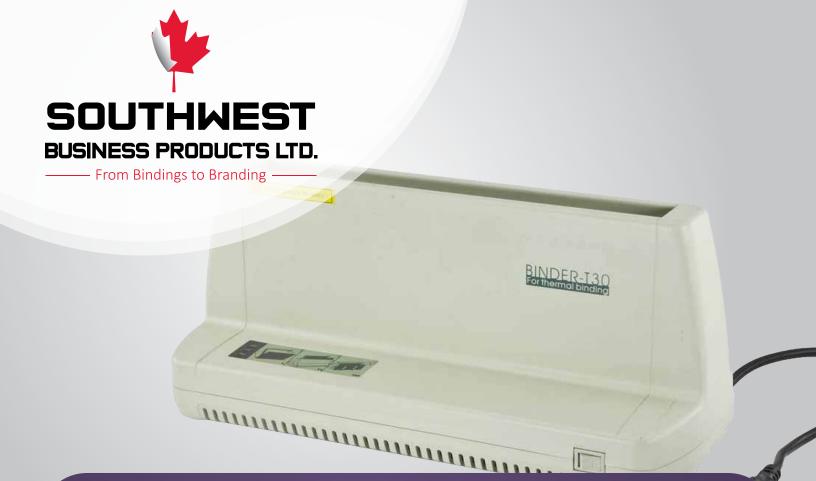

## **BINDER-T30 - Thermal Binding Machine**

MATHT30

The T-30 is incredibly simple to use. All you have to do is place your document in a thermal cover and into the machine. Wait until the buzzer sounds and the binding process is finished. The T-30 also has a built in cooling rack attached to the back of the machine providing a convenient place to let one set of documents cool while you bind the next ones.

## **BINDER-T30**

Thermal Binding Machine