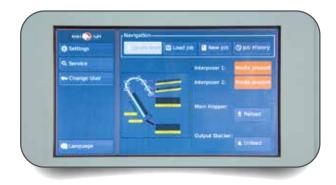

Easy to Use

The Tornado delivers unparalleled flexibility and enables concurrent binding operations. The 7" touch function makes programming jobs, set-up, monitoring and changeovers easy.

**Tornado EX** 