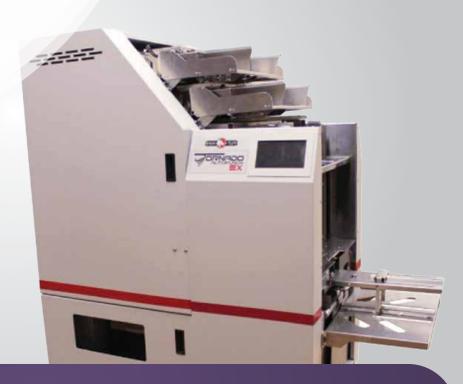

## **Tornado EX AutoPunch Machine**

**MASWTORNADO** 

The Tornado
Autopunch EX is an industry breakthrough system that automatically feeds, collates, punches and delivers book stacks ready for binding in a single platform.

AutoPunch Machine

## Features

- A single off-line automated collation and punching platform to meet the needs of your on-demand print environment with a quick return on investment.
- Powered by BDT's patented Tornado
  Technology to separate, lift and
  transport the widest range of media,
  including printed media and other book
  components like covers, tabs and
  inserts.
- Two Interposer Bins hold up to 1" of media, auto-collating front/back covers, inserts and index tabs into the book stack prior to punching. No manual collation required.
- High-Capacity Main Bin holds up to 2500 sheets, including mixed media.
- Proven Rhin-O-Tuff technology punches up to 10,800 sheets per hour.
- Book stacks exit collated and ready for binding, enabling operator's to start the binding process while the punching job is still running, saving time and labor.