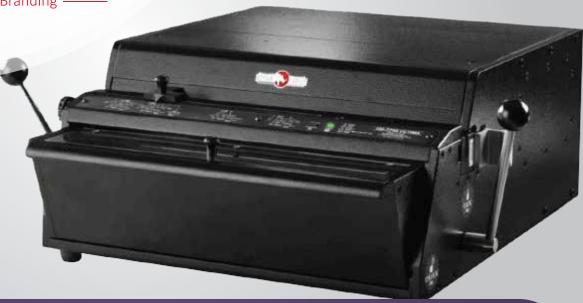

## SW/HD 7700 Ultima Power Punch

MASW7700

The SW7700 Ultima is the top of the line heavy duty durable Table Top Punch that has no equal. Combining the Rhin-O-Tuff patented Quick Change Die System with exciting new features including a 14" open ended extra capacity die, U-View waste tray, Accu-Set Paper Stop, a New Diagnostic Display Lights, and a Built in Automatic and Manual Reverse system.

## Features

- Built in automatic and manual reverse
- Open ended extra capacity die (14")
- U-View waste tray: Holds up to 150% more waste than any other table top punch & eliminates troublesome overfills
- The Accu-Set Paper Stop: Set-up all hole placements easily & accurately, even on odd sized paper
- New Diagnostic Display Lights: Give indications of important machine conditions
- Use Foot Pedal, Versa Switch, or Palm Switch
- Comb, wire loop, plastic coil, Velo BindTM GBC, 3 hole loose leaf