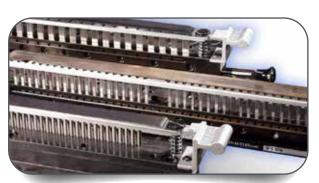

Open Ended Extra Capacity Die

With the 14" open ended extra capacity die the 7700 Ultima can punch up to 55 sheets or 110 pages of 11 inch, 20 pound bond paper. The number of sheets depends on the paper weight and punch pattern used.