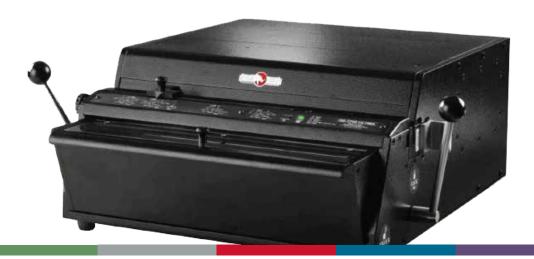

## SW/HD 7700 Ultima Power Punch

MASW7700

The SW7700 Ultima is the top of the line heavy duty durable Table Top Punch that has no equal. Combining the Rhin-O-Tuff patented Quick Change Die System with exciting new features including a 14" open ended extra capacity die, U-View waste tray, Accu-Set Paper Stop, a New Diagnostic Display Lights, and a Built in Automatic and Manual Reverse system.

## Features

- Built in automatic and manual reverse
- Open ended extra capacity die (14")
- U-View waste tray: Holds up to 150% more waste than any other table top punch & eliminates troublesome overfills
- The Accu-Set Paper Stop: Set-up all hole placements easily & accurately, even on odd sized paper
- New Diagnostic Display Lights: Give indications of important machine conditions
- Use Foot Pedal, Versa Switch, or Palm Switch
- Comb, wire loop, plastic coil, Velo BindTM GBC, 3 hole loose leaf