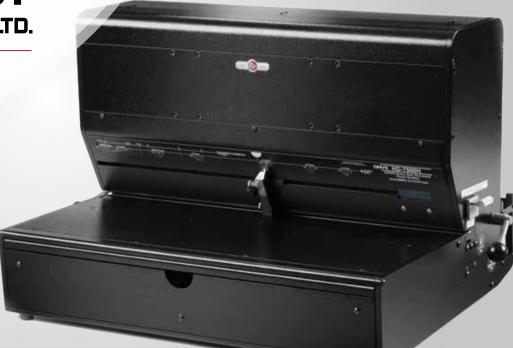

## SW 7500 24" Punch

MASW7500

The HD7500 Horizontal was designed with the operator in mind, offering quick, easy set-up including easy pin pulls and pre-set paper stop positions. The machine comes with twin motors, giving you plenty of power for those difficult jobs. The number of sheets depends on the paper weight and punch pattern used. It is a 24-inch open-ended comb, wire, coil punch machine for calendar and other applications. It features the patented quick change die system for changing punch patterns in 30 seconds.

## Features

- Pull-out Extension Table for larger size jobs.
  Reduces overall foot print when not in use
- Patented guick change die system "QCDS."
- 24 inch Open Ended Punching: allows for wider applications
- 25 cycles per minute
- Rated up to 40 sheets or up to 80 pages of 20 pound (80 gsm)
- Extra high capacity chip tray and large slideout container
- Built-in die storage