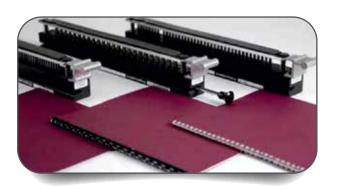

## SW 7500 24" Punch

MASW7500

The HD7500 Horizontal was designed with the operator in mind, offering quick, easy set-up including easy pin pulls and pre-set paper stop positions. The machine comes with twin motors, giving you plenty of power for those difficult jobs. The number of sheets depends on the paper weight and punch pattern used. It is a 24-inch open-ended comb, wire, coil punch machine for calendar and other applications. It features the patented quick change die system for changing punch patterns in 30 seconds.

## Features

- Pull-out Extension Table for larger size jobs.
  Reduces overall foot print when not in use
- Patented guick change die system "QCDS."
- 24 inch Open Ended Punching: allows for wider applications
- 25 cycles per minute
- Rated up to 40 sheets or up to 80 pages of 20 pound (80 gsm)
- Extra high capacity chip tray and large slideout container
- Built-in die storage