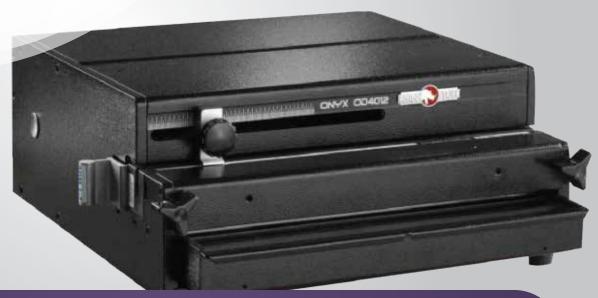

## SW/HD 4012 Heavy Duty Punch

MASW4012

The Rhin-O-Tuff 4012 is a 11" open-ended comb, wire, coil, punch machine that features the E-Z Change Die System for changing punch patterns quickly. With the punching capacity of 30 sheet (based on 20 lbs bond) this machine is designed with the operator in mind, offering quick, easy setup including easy pin pulls and preset paper stop positions.

## **SW/HD 4012**

Heavy Duty Punch