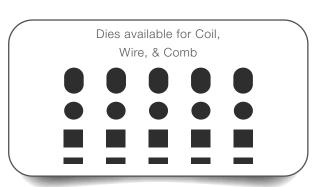

## Features

- Comes With Both a Manual and an Auto- Reversing Feature
- Easily disengage any die punch pin
- 12 Standard Interchangeable Die Patterns Available
- Uses 11 inch (A4) Size Dies with Open Sides for wider sheet punching capability
- Easy "Paper to Pin", Sight Alignment
- Use Foot Pedal, Versa Switch, or Palm Switch
- 25 Cycles Per Minute
- Comb, Wire Loop, Plastic Coil, Velo BindTM GBC, 3 Hole Loose Leaf