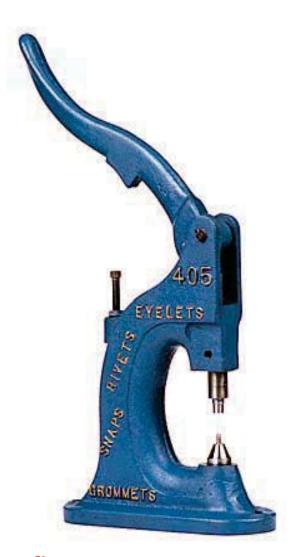

## 405A GROMMET BENCH PRESS

## Features and Benefits 405A GROMMET BENCH PRESS

- The press is constructed of a cast aluminum frame
- 5/16" Self piercing die included with the press
- The press can attach eyelets, grommets, washers, snaps, clamps, rivets and vents and the process is entirely by hand
- 3/8" and 7/16" Dies and Grommets are also available
- 5/16" Self piercing grommets for foamcore are also available
- The quality of work is equal to that done by large automatic machines
- Replacement parts are available

| Press Height | 12"         |
|--------------|-------------|
| Press Weight | 10 lbs.     |
| Throat Depth | 2-3/4"      |
| Stroke       | 1-3/4"      |
| Bench Space  | 3-1/2" x 9" |

sales@southwestbindings.com