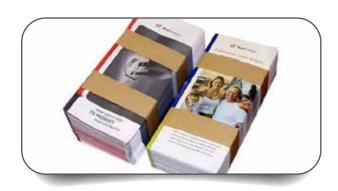

## **Graphic Whizard - SP Bander**

**MASPBANDER** 

The Graphic Whizard SP
Bander provides a secure
hold with very minimal
material use. Stop paying
extra on boxes and bags.
Instead convert to this
money saving machine that
will bundle your packages in
seconds.

Easy to Use

Switch from poly to paper bands in a few seconds. The simple banding material replacement cartridges are easy to use with minimal adjustments required.

—— From Bindings to Branding -