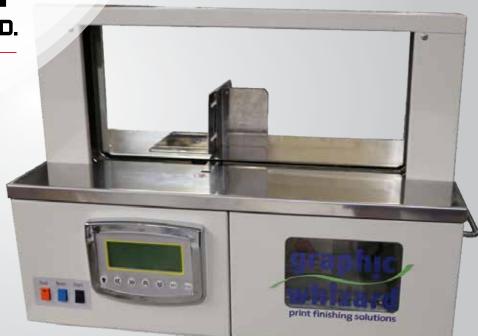

## **Graphic Whizard - SP Bander**

**MASPBANDER** 

The Graphic Whizard SP
Bander provides a secure
hold with very minimal
material use. Stop paying
extra on boxes and bags.
Instead convert to this
money saving machine that
will bundle your packages in
seconds.

## **SP Bander**

Paper or Poly Bander

## Features

- Band in either Paper or Poly
- Adjustable backstops for feeding ease
- Adjustable lag time for variable feeding speeds
- Adjustable tension for a strong hold without causing damage
- Closed arch system for quick feeding and machine longevity
- Quick release button to cut and eject banding in case of misfeeds
- Manual, Foot-pedal, or automatic sensor driven operation to fit all users