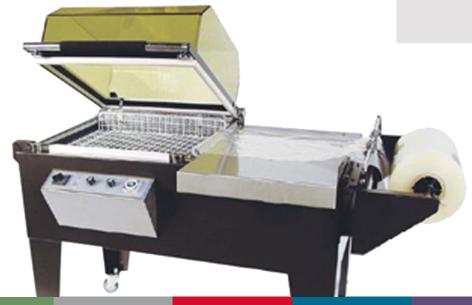

## 16"x22" Shrink Wrapper All-In-One L'Sealer/Chamber

MASHEXCELPP76ST

"All-in-One" Sealer/Chamber:
Compact L'Sealer and Hooded
Shrink Chamber in one
complete unit. Seal area of
16" W x 22" L x 8" H. Machine
comes with "Band Seal
Technology," Magnetic Hold
Down for seal and shrink Cycle,
Pinwheel Hole Punch and
Casters. Seals of 6-8 PPM with
220 volt power.

## L'Sealer/Chamber

All-In-One 16"x22" Shrink Wrapper

## Features

- Complete Cycle Time: 5-10 Seconds
- Machine comes with "Band Seal Technology"
- Max Film Width: 24"
- Product Rate: 6-8 seals per minute

| SPECS                |                 |
|----------------------|-----------------|
|                      |                 |
| Roll width capacity  | 24"             |
| Machine direction    | Right to Left   |
| Wraps per min        | 6-8             |
| Temperature control  | Yes             |
| Seal time control    | Yes             |
| Dual magnet clamping | Yes             |
| Pin wheel punch      | Yes             |
| Seal Size            | 16" x 22" x 8"  |
| Electrical Req.      | 220 V / 25 Amps |
| Dimensions           | 56" x 30" x 45" |
| Shipping weight      | 350 lbs         |
|                      |                 |