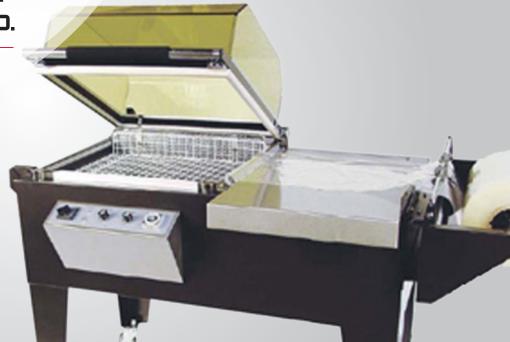

## 16"x22" Shrink Wrapper All-In-One L'Sealer/Chamber

MASHEXCELPP76ST

"All-in-One" Sealer/Chamber:
Compact L'Sealer and Hooded
Shrink Chamber in one
complete unit. Seal area of
16" W x 22" L x 8" H. Machine
comes with "Band Seal
Technology," Magnetic Hold
Down for seal and shrink Cycle,
Pinwheel Hole Punch and
Casters. Seals of 6-8 PPM with
220 volt power.

## L'Sealer/Chamber

All-In-One 16"x22" Shrink Wrapper

## Features

- Complete Cycle Time: 5-10 Seconds
- Machine comes with "Band Seal Technology"
- Max Film Width: 24"
- Product Rate: 6-8 seals per minute

| SPECS                |                 |
|----------------------|-----------------|
|                      |                 |
| Roll width capacity  | 24"             |
| Machine direction    | Right to Left   |
| Wraps per min        | 6-8             |
| Temperature control  | Yes             |
| Seal time control    | Yes             |
| Dual magnet clamping | Yes             |
| Pin wheel punch      | Yes             |
| Seal Size            | 16" x 22" x 8"  |
| Electrical Req.      | 220 V / 25 Amps |
| Dimensions           | 56" x 30" x 45" |
| Shipping weight      | 350 lbs         |
|                      |                 |