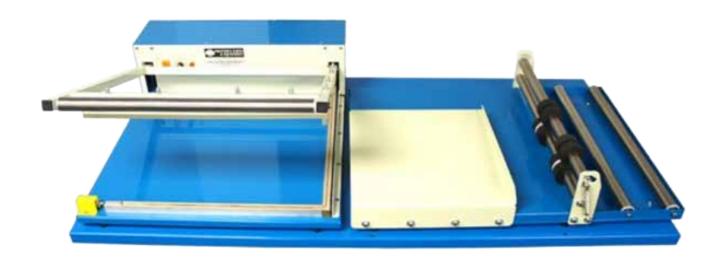

## PP600HL Tabletop L-Sealer

MASHEXCELPP600HL

The 24" Manual Shrink Wrap System with Bar Sealer and Work Table shrink wraps packages in seconds for less than \$0.05 per package. Protects products from tampering, fingerprints, dirt, scratches, moisture and much more. Rewraps opened or damaged packages duplicating original factory wrap.

## PP600HL

Tabletop L-Sealer

## Features

- Shrink wrap packages in seconds for less than 5¢
- Protects products from tampering, fingerprints, dirt, scratches, moisture, etc.
- Rewraps opened or damaged packages duplicating original factory wrap
- Wraps all shapes and sizes used for creative packaging
- Packages multiple items together for greater marketing flexibility
- Tough, transparent film allows customer to see what is being produced

|                   | SPECS               |
|-------------------|---------------------|
| 24"               | Roll Width Capacity |
| Right to Left     | Machine Direction   |
| 6 - 8             | Wraps Per Min       |
| 18" x 24"         | Seal Size           |
| 120 V / 9 Amps    | Electrical Req.     |
| 33½" x 24¾" x 7½" | Dimensions          |
| 106 lbs           | Shipping Weight     |