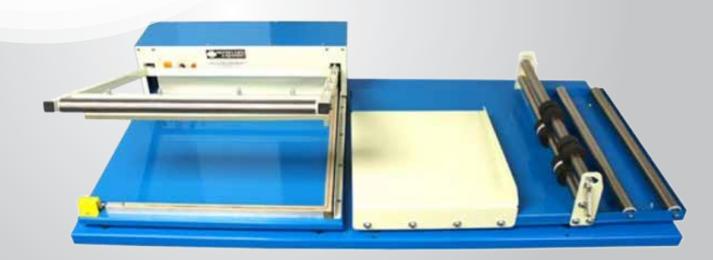

## PP600HL Tabletop L-Sealer

MASHEXCELPP600HL

The 24" Manual Shrink Wrap System with Bar Sealer and Work Table shrink wraps packages in seconds for less than \$0.05 per package. Protects products from tampering, fingerprints, dirt, scratches, moisture and much more. Rewraps opened or damaged packages duplicating original factory wrap.

## PP600HL

Tabletop L-Sealer

## Features

- Shrink wrap packages in seconds for less than 5¢
- Protects products from tampering, fingerprints, dirt, scratches, moisture, etc.
- Rewraps opened or damaged packages duplicating original factory wrap
- Wraps all shapes and sizes used for creative packaging
- Packages multiple items together for greater marketing flexibility
- Tough, transparent film allows customer to see what is being produced

|                   | SPECS               |
|-------------------|---------------------|
| 24"               | Roll Width Capacity |
| Right to Left     | Machine Direction   |
| 6 - 8             | Wraps Per Min       |
| 18" x 24"         | Seal Size           |
| 120 V / 9 Amps    | Electrical Req.     |
| 33½" x 24¾" x 7½" | Dimensions          |
| 106 lbs           | Shipping Weight     |