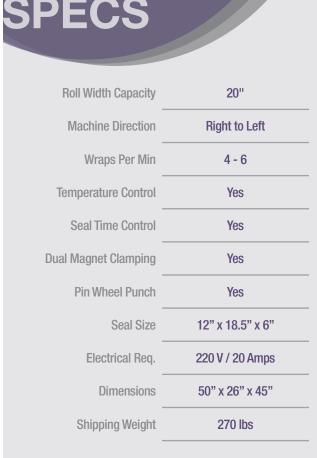

## Features

- Complete Cycle Time: 5-10 Seconds
- Machine comes with "Band Seal Technology"
- Max Film Width: 20"
- Product Rate: 4-6 ppm

HALIFAX NS 902.477.0382

•

MONTREAL QC 514.694.7741

OTTAWA ON 613.744.7004 •