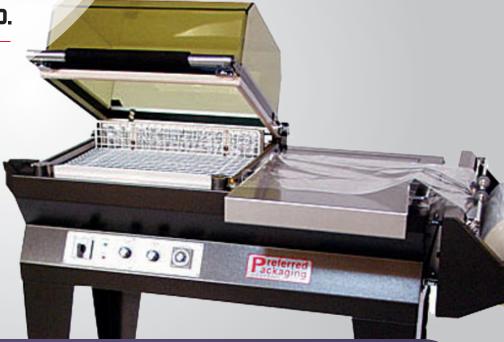

## PP48ST All-In-One L-Sealer / Chamber

MASHEXCEL PP48ST

"All-in-One" Sealer/Chamber:
Compact L-Sealer and Hooded
Shrink Chamber in one
complete unit. Seal area of 12"
x 18.5" x 6". Machine comes
with "Band Seal Technology,"
Magnetic Hold Down for seal
and shrink Cycle, Pinwheel Hole
Punch, and Casters. Speeds of
4-6 pages per minute.

**Easy Operation** 

With the new dual magnetic hold down feature, the operator simply lowers the hooded chamber and the magnets apply the seal pressure to produce great seals and eliminate operator fatigue.