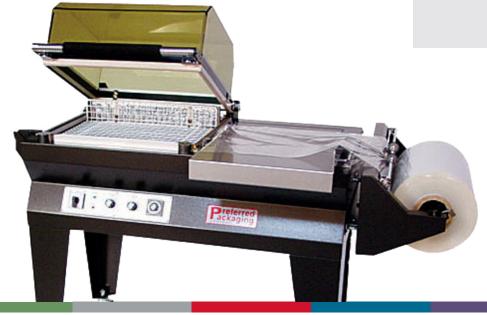

## PP48ST All-In-One L-Sealer / Chamber

MASHEXCEL PP48ST

"All-in-One" Sealer/Chamber:
Compact L-Sealer and Hooded
Shrink Chamber in one
complete unit. Seal area of 12"
x 18.5" x 6". Machine comes
with "Band Seal Technology,"
Magnetic Hold Down for seal
and shrink Cycle, Pinwheel Hole
Punch, and Casters. Speeds of
4-6 pages per minute.

## Features

- Complete Cycle Time: 5-10 Seconds
- Machine comes with "Band Seal Technology"
- Max Film Width: 20"
- Product Rate: 4-6 ppm

HALIFAX NS 902.477.0382

•

MONTREAL QC 514.694.7741

OTTAWA ON 613.744.7004 •