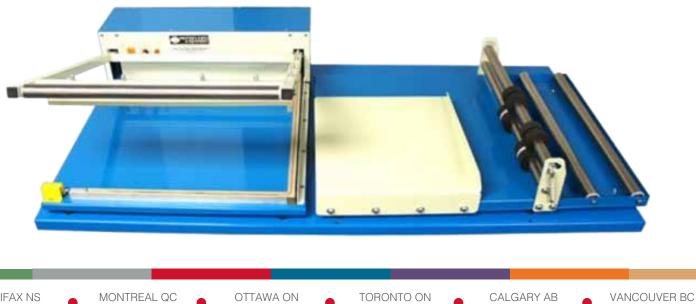

### **PP300HL Tabletop L-Sealer**

MASHEXCELPP300HL

The 18" Manual Shrink Wrap System with Bar Sealer and Work Table shrink wraps packages in seconds for less than \$0.05 per package. Protects products from tampering, fingerprints, dirt, scratches, moisture and much more. Rewraps opened or damaged packages duplicating original factory wrap.

### Tabletop L-Sealer

## Features

- Shrink wrap packages in seconds for less than 5¢
- Protects products from tampering, fingerprints, dirt, scratches, moisture, etc.
- Rewraps opened or damaged packages
   duplicating original factory wrap
- Wraps all shapes and sizes used for creative packaging
- Packages multiple items together for greater marketing flexibility
- Tough, transparent film allows customer to see what is being produced

514.694.7741

|                                                                                           | PECS                 |
|-------------------------------------------------------------------------------------------|----------------------|
| 18"                                                                                       | Roll Width Capacity  |
| Right to Left                                                                             | Machine Direction    |
| 6 - 8                                                                                     | Wraps Per Min        |
| 12" x 18"                                                                                 | Seal Size            |
| 110 V / 9 Amps                                                                            | Electrical Req.      |
| 20 <sup>3</sup> / <sub>5</sub> " x 18 <sup>9</sup> /10" x 7 <sup>1</sup> / <sub>2</sub> " | Dimensions           |
| 35 lbs                                                                                    | -<br>Shipping Weight |