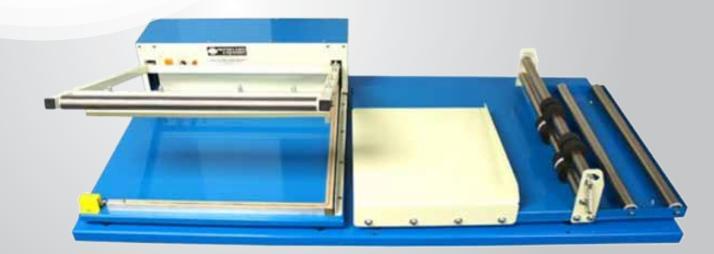

### **PP300HL Tabletop L-Sealer**

MASHEXCELPP300HL

The 18" Manual Shrink Wrap System with Bar Sealer and Work Table shrink wraps packages in seconds for less than \$0.05 per package. Protects products from tampering, fingerprints, dirt, scratches, moisture and much more. Rewraps opened or damaged packages duplicating original factory wrap.

### Tabletop L-Sealer

## Features

- Shrink wrap packages in seconds for less than 5¢
- Protects products from tampering, fingerprints, dirt, scratches, moisture, etc.
- Rewraps opened or damaged packages
   duplicating original factory wrap
- Wraps all shapes and sizes used for creative packaging
- Packages multiple items together for greater marketing flexibility
- Tough, transparent film allows customer to see what is being produced

514.694.7741

|                                                                                           | PECS                 |
|-------------------------------------------------------------------------------------------|----------------------|
| 18"                                                                                       | Roll Width Capacity  |
| Right to Left                                                                             | Machine Direction    |
| 6 - 8                                                                                     | Wraps Per Min        |
| 12" x 18"                                                                                 | Seal Size            |
| 110 V / 9 Amps                                                                            | Electrical Req.      |
| 20 <sup>3</sup> / <sub>5</sub> " x 18 <sup>9</sup> /10" x 7 <sup>1</sup> / <sub>2</sub> " | Dimensions           |
| 35 lbs                                                                                    | -<br>Shipping Weight |