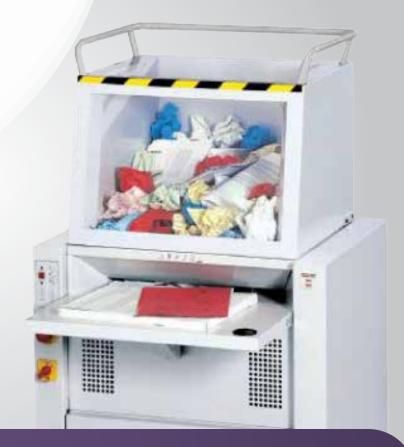

#### **MBM Destroyit 4605 Cross Cut Shredder**

MASH4605CC

For organizations with a need for high volume shredding, an in-house shredding program based around Destroyit high capacity shredders is the most secure and economical way of disposing sensitive documents. The Destroyit 4605 High Capacity Cross Cut Shredder has removable side tables that provide a large work space, making interaction with this model easy and productive.

### **MBM Destroyit 4605**

3/16" x 2%" Cross Cut Shredder

## Features

- Removable side tables provide large work space
- Easy-to-use control panel with safety lock and key, main switch, and emergency stop button
- Automatic reverse and power cut-off in case of paper jam
- Optical indicators show operational status
- Automatic power cut-off when shred bag is full or when cabinent door is opened
- Thermal switch prevents overheating
- Convenient, centralized oiler, lubricating the cutting head
- High quality, hardened steel cutting shafts are soft metal resistant and can take CDs, VHS tapes (cross-cut only), and hardbound documents
- High powered 3 phase motor rated for continuous operation