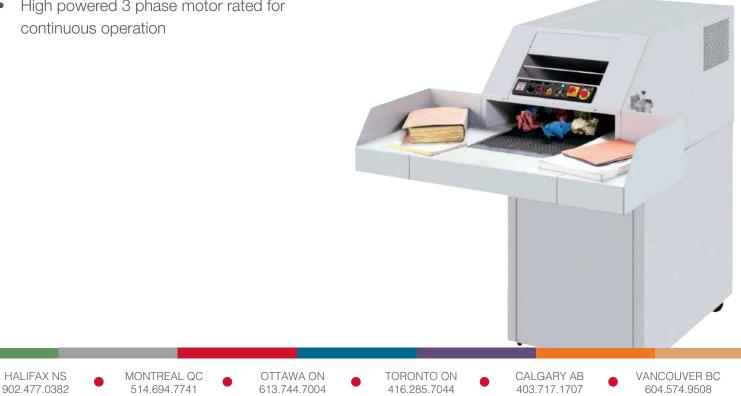

### **MBM Destroyit 4107 Cross Cut Shredder**

MASH4107CC

Destroyit 4107CC Cross Cut Industrial Shredder is a HIPAA/FACTA compliant shredder used in industries for heavy shredding. 4107CC can shred 65-82 sheets at a speed of 53 fpm. It comes with removable side tables that provide large work space. Its features include easy-touse control panel with push buttons for forward, stop, and reverse, safety lock and key, main switch and emergency stop button, thermal switch that prevent overheating, automatic reverse and power cut-off in case of paper jam and optical indicators that showing operational status.

# Features

- Removable side tables provide large work space
- Easy-to-use control panel with safety lock and key, main switch, and emergency stop button
- Automatic reverse and power cut-off in case of paper jam
- Optical indicators show operational status .
- Automatic power cut-off when shred bag is full or • when cabinent door is opened
- Thermal switch prevents overheating
- Convenient, centralized oiler, lubricating the cutting head
- High quality, hardened steel cutting shafts are soft metal resistant and can take CDs, VHS tapes (cross-cut only), and hardbound documents
- High powered 3 phase motor rated for . continuous operation

#### SPECS 16" **Feed Opening** 1/4" x 2" Strip Width Capacity 65 - 82 Sheets Security Level P-3 Shred Speed 53 ft/min Shred Collection **Mobile Shred Bin Electrical Reg.** 220 V / 8 hp / 3 phase