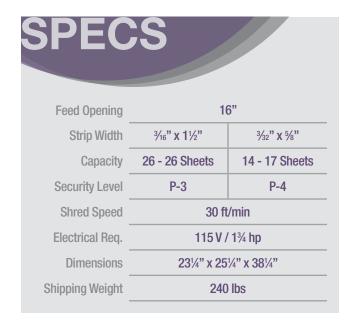

## MBM Destroyit 4002 Cross Cut Shredder

MASH4002CC

The Destroylt 4002 Cross Cut Shredder from MBM is a great heavy duty, high volume, centralized office shredder designed to shred large amounts of material daily. The Destroylt 4002 Cross Cut Shredder features a "SPS" (Safety Protection System) package with a electronically controlled, transparent safety shield in the feed opening. It also includes an "Easy Switch" control element that uses colour codes and back-lit symbols to indicate operational status.

## Features

- Automatic start/stop via photo cell
- Electronic capacity control indicator helps prevent paper jams by indicating sheet capacity levels during the shredding process
- High-quality safety cutting head takes staples, paper clips, credit cards, and CDs
- Lifetime warranty on the cutting shafts
- Quiet and powerful single phase motor rated for continuous operation
- Sturdy "twin drive system" with dust-proof gear box housing
- High quality wooden cabinet mounted on casters
- Convenient shred bin
- 53 gallon shred volume (approximate)