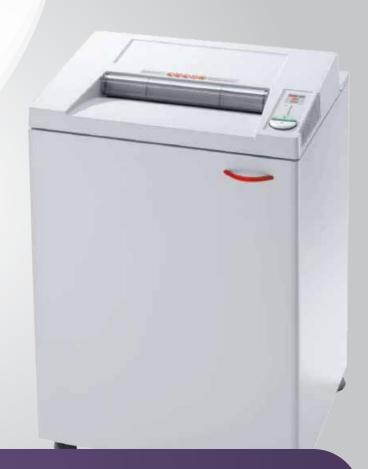

## MBM Destroyit 4002 Cross Cut Shredder

MASH4002CC

The Destroylt 4002 Cross Cut Shredder from MBM is a great heavy duty, high volume, centralized office shredder designed to shred large amounts of material daily. The Destroylt 4002 Cross Cut Shredder features a "SPS" (Safety Protection System) package with a electronically controlled, transparent safety shield in the feed opening. It also includes an "Easy Switch" control element that uses colour codes and back-lit symbols to indicate operational status.

## **MBM Destroyit 4002**

Cross Cut Shredder

## Features

- Automatic start/stop via photo cell
- Electronic capacity control indicator helps prevent paper jams by indicating sheet capacity levels during the shredding process
- High-quality safety cutting head takes staples, paper clips, credit cards, and CDs
- Lifetime warranty on the cutting shafts
- Quiet and powerful single phase motor rated for continuous operation
- Sturdy "twin drive system" with dust-proof gear box housing
- High quality wooden cabinet mounted on casters
- Convenient shred bin
- 53 gallon shred volume (approximate)