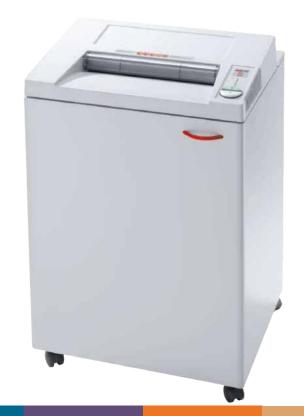

## MBM Destroyit 4002 Cross Cut Shredder

MASH4002CC

The Destroylt 4002 Cross Cut Shredder from MBM is a great heavy duty, high volume, centralized office shredder designed to shred large amounts of material daily. The Destroylt 4002 Cross Cut Shredder features a "SPS" (Safety Protection System) package with a electronically controlled, transparent safety shield in the feed opening. It also includes an "Easy Switch" control element that uses colour codes and back-lit symbols to indicate operational status.

## **MBM Destroyit 4002**

Cross Cut Shredder