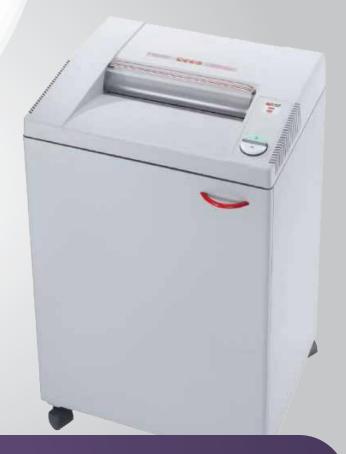

### MBM Destroyit 3804 Cross Cut Shredder

MASH3804CC

The Destroylt 3804 Cross Cut Shredder from MBM is a great fit for low to mid volumes of shredding. The Destroyit 3804 will automatically stop when your shred bag is full or when the cabinet door is opened. It also has an automatic reverse and stop in case of paper jams. This shredder has hardened steel cutting shafts that will easily dispose of staples, paper clips, and credit cards.

## **MBM Destroyit 3804**

3/16" x 11/2" Cross Cut Shredder