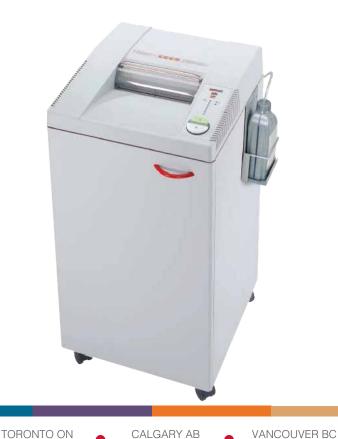

## MBM Destroyit 2604 Strip Cut Shredder

MASH2604SC

The Destroylt 2604 Strip Cut Shredder from MBM is a great heavy duty, high volume, centralized office shredder designed to shred large amounts of material daily. The Destroylt 2604 Strip Cut Shredder features a 'SPS" (Safety Protection System) package with a electronically controlled, transparent safety shield in the feed opening. It also includes an 'Easy Switch" control element that uses colour codes and back-lit symbols to indicate operational status.

## **MBM Destroyit 2604**

3/16" Strip Cut Shredder

MONTREAL QC

514.694.7741

• 26 Gallon Bin Capacity

| SPECS           |                    |
|-----------------|--------------------|
| Feed Opening    | 10¼"               |
| Strip Width     | 3⁄16"              |
| Capacity        | 27 - 30 Sheets     |
| Security Level  | P-2                |
| Shred Speed     | 18 ft/min          |
| Electrical Req. | 115 V / 1 hp       |
| Dimensions      | 18½" x 19½" x 36½" |
| Shipping Weight | 123 lbs            |
|                 |                    |