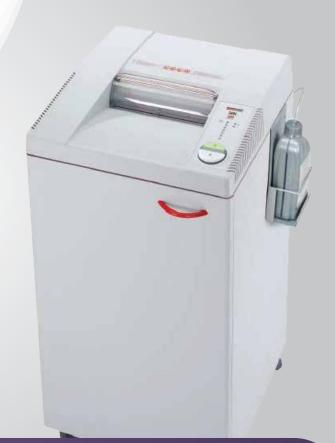

## MBM Destroyit 2604 Strip Cut Shredder

MASH2604SC

The Destroylt 2604 Strip Cut Shredder from MBM is a great heavy duty, high volume, centralized office shredder designed to shred large amounts of material daily. The Destroylt 2604 Strip Cut Shredder features a 'SPS" (Safety Protection System) package with a electronically controlled, transparent safety shield in the feed opening. It also includes an 'Easy Switch" control element that uses colour codes and back-lit symbols to indicate operational status.

## **MBM Destroyit 2604**

3/16" Strip Cut Shredder

MONTREAL QC

514.694.7741

• 26 Gallon Bin Capacity

| SPECS           |                    |
|-----------------|--------------------|
| Feed Opening    | 10¼"               |
| Strip Width     | 3⁄16"              |
| Capacity        | 27 - 30 Sheets     |
| Security Level  | P-2                |
| Shred Speed     | 18 ft/min          |
| Electrical Req. | 115 V / 1 hp       |
| Dimensions      | 18½" x 19½" x 36½" |
| Shipping Weight | 123 lbs            |
|                 |                    |