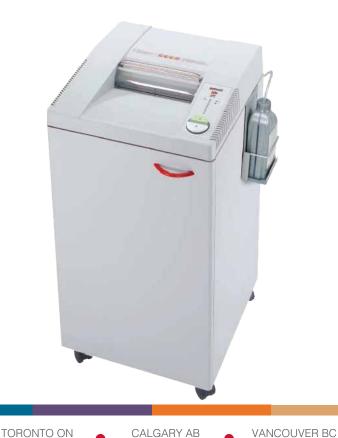

## **MBM Destroyit 2604 Cross Cut Shredder**

MASH2604CSC

The Destroylt 2604 Cross Cut Shredder from MBM is a great heavy duty, high volume, centralized office shredder designed to shred large amounts of material daily. The Destroylt 2604 Cross Cut Shredder features a 'SPS" (Safety Protection System) package with a electronically controlled, transparent safety shield in the feed opening. It also includes an 'Easy Switch" control element that uses colour codes and back-lit symbols to indicate operational status.

## **MBM Destroyit 2604**

3/16" x 1<sup>1</sup>/<sub>2</sub>" Cross Cut Shredder

## Features

- Quiet and powerful single phase motor (3/4 maximum horsepower)
- Fully enclosed, dust proof gearbox housing
- High quality wooden cabinet mounted on casters
- Pull-out bag frame for disposable shred bags

MONTREAL QC

514.694.7741

• 26 Gallon Bin Capacity

| SPEC            | S                                      |
|-----------------|----------------------------------------|
| Feed Opening    | 10¼"                                   |
| Strip Width     | <sup>3</sup> /16" x 1 <sup>1</sup> /2" |
| Capacity        | 23 - 25 Sheets                         |
| Security Level  | P-4                                    |
| Shred Speed     | 18 ft/min                              |
| Electrical Req. | 115 V / 1 hp                           |
| Dimensions      | 18½" x 19½" x 36½"                     |
| Shipping Weight | 123 lbs                                |
|                 |                                        |