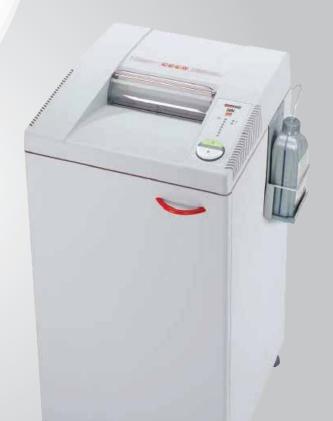

## **MBM Destroyit 2604 Cross Cut Shredder**

MASH2604CSC

The Destroylt 2604 Cross Cut Shredder from MBM is a great heavy duty, high volume, centralized office shredder designed to shred large amounts of material daily. The Destroylt 2604 Cross Cut Shredder features a 'SPS" (Safety Protection System) package with a electronically controlled, transparent safety shield in the feed opening. It also includes an 'Easy Switch" control element that uses colour codes and back-lit symbols to indicate operational status.

## **MBM Destroyit 2604**

3/16" x 1<sup>1</sup>/<sub>2</sub>" Cross Cut Shredder

## Features

- Quiet and powerful single phase motor (3/4 maximum horsepower)
- Fully enclosed, dust proof gearbox housing
- High quality wooden cabinet mounted on casters
- Pull-out bag frame for disposable shred bags

MONTREAL QC

514.694.7741

• 26 Gallon Bin Capacity

| SPEC            | S                                      |
|-----------------|----------------------------------------|
| Feed Opening    | 10¼"                                   |
| Strip Width     | <sup>3</sup> /16" x 1 <sup>1</sup> /2" |
| Capacity        | 23 - 25 Sheets                         |
| Security Level  | P-4                                    |
| Shred Speed     | 18 ft/min                              |
| Electrical Req. | 115 V / 1 hp                           |
| Dimensions      | 18½" x 19½" x 36½"                     |
| Shipping Weight | 123 lbs                                |
|                 |                                        |