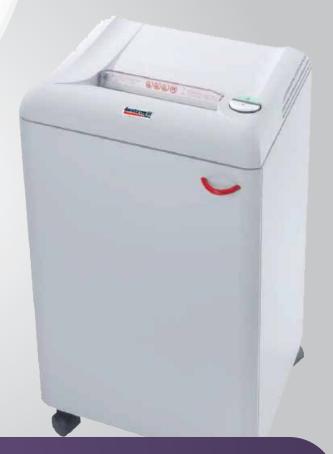

## MBM Destroyit 2503 Strip Cut Shredder

MASH2503SC

The Destroylt 2503 Strip Cut Shredder from MBM is a great heavy duty, high volume, centralized office shredder designed to shred large amounts of material daily. The Destroylt 2503 Strip Cut Shredder features a 'SPS" (Safety Protection System) package with a electronically controlled, transparent safety shield in the feed opening. It also includes an 'Easy Switch" control element that uses colour codes and back-lit symbols to indicate operational status.

## **MBM Destroyit 2503**

3/16" Strip Cut Shredder