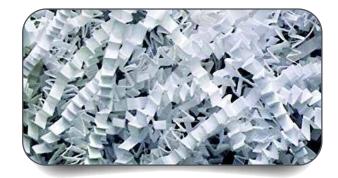

| <b>PEC</b>           | S                                      |                                                                |
|----------------------|----------------------------------------|----------------------------------------------------------------|
|                      |                                        |                                                                |
| Feed Opening         | 10¼"                                   |                                                                |
| Strip Width          | <sup>3</sup> /16" x 1 <sup>1</sup> /2" | <sup>3</sup> ⁄ <sub>32</sub> " x <sup>5</sup> ⁄ <sub>8</sub> " |
| Capacity             | 12 - 14 Sheets                         | 8 - 10 Sheets                                                  |
| Security Level       | P-4                                    | P-5                                                            |
| Shred Speed          | 24 ft/min                              |                                                                |
| Electrical Req.      | 115 V / ¾ hp                           |                                                                |
| Dimensions           | 14¾" x 19¾" x 34¼"                     |                                                                |
| -<br>Shipping Weight | 78 lbs                                 |                                                                |
| -                    |                                        |                                                                |