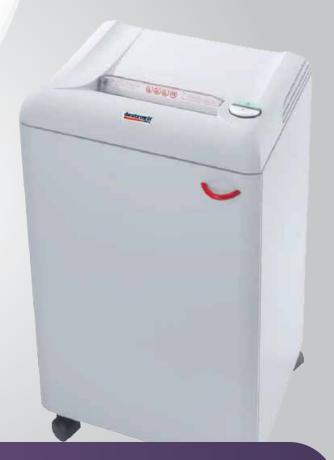

## MBM Destroyit 2503 Cross Cut Shredder

MASH2503CC

The Destroylt 2503 Cross Cut Shredder from MBM is a great heavy duty, high volume, centralized office shredder designed to shred large amounts of material daily. The Destroylt 2503 Cross Cut Shredder features a 'SPS" (Safety Protection System) package with a electronically controlled, transparent safety shield in the feed opening. It also includes an 'Easy Switch" control element that uses colour codes and back-lit symbols to indicate operational status.

## **MBM Destroyit 2503**

Cross Cut Shredder