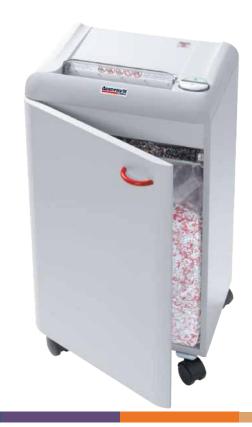

## MBM Destroyit 2404 Strip Cut Shredder

MASH2404SC

Destroyit 2404SC Strip-Cut Paper Shredder is an ideal desk-side shredder for offices and homes. It is equipped with SPS (Safety Protection System) and ESM (Energy Saving Mode). It also has the capability to shred CDs and is quiet and powerful in performance. Double protection against overheating is also featured. Because of its several benefits, Destroyit 2404SC is a perfect choice.

## Features

- Two separate cutting heads with separate feed openings, one for paper and one for CDs
- Shred bin has window, as well as an intergrated collection tray to keep plastics separate from paper
- Automatic start and stop controlled by photo cell
- Single, multifunction control switch with pilot light for stand-by, stop (off), and reverse
- Transparent safety shield in the feed opening
- High quality, hardened steel cutting shafts take staples and paper clips (strip-cut model takes credit cards) complimented with a lifetime warranty on the cutting shafts
- Quiet and powerful single phase motor