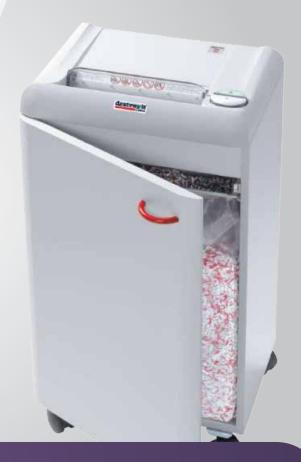

## MBM Destroyit 2404 Strip Cut Shredder

MASH2404SC

Destroyit 2404SC Strip-Cut Paper Shredder is an ideal desk-side shredder for offices and homes. It is equipped with SPS (Safety Protection System) and ESM (Energy Saving Mode). It also has the capability to shred CDs and is quiet and powerful in performance. Double protection against overheating is also featured. Because of its several benefits, Destroyit 2404SC is a perfect choice.

## Features

- Two separate cutting heads with separate feed openings, one for paper and one for CDs
- Shred bin has window, as well as an intergrated collection tray to keep plastics separate from paper
- Automatic start and stop controlled by photo cell
- Single, multifunction control switch with pilot light for stand-by, stop (off), and reverse
- Transparent safety shield in the feed opening
- High quality, hardened steel cutting shafts take staples and paper clips (strip-cut model takes credit cards) complimented with a lifetime warranty on the cutting shafts
- Quiet and powerful single phase motor