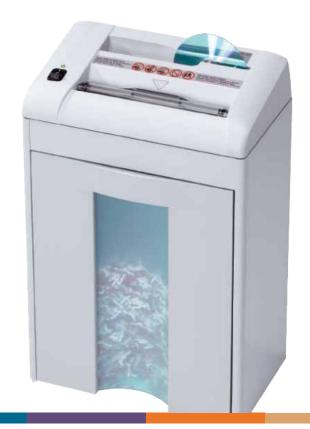

## MBM Destroyit 2270 Cross Cut Shredder

MASH2270CC

The MBM Destroylt 2270 Cross Cut Shredder features two separate cutting heads with separate feed openings - one for paper and one for CDs. This paper shredder offers a window in its removable shred bin that shows the amount of shreds collected. The Destroyit 2270 also offers an integrated collection tray in shred bin keeps plastic shreds separate from paper, an automatic start and stop controlled by photo cell and a single, multifunction control switch with pilot light for stand-by, stop (off), and reverse.

## Features

- Two separate cutting heads with separate feed openings, one for paper and one for CDs
- Shred bin has window, as well as an intergrated collection tray to keep plastics separate from paper
- Automatic start and stop controlled by photo cell
- Single, multifunction control switch with pilot light for stand-by, stop (off), and reverse
- Transparent safety shield in the feed opening
- High quality, hardened steel cutting shafts take staples and paper clips (strip-cut model takes credit cards) complimented with a lifetime warranty on the cutting shafts
- Quiet and powerful single phase motor