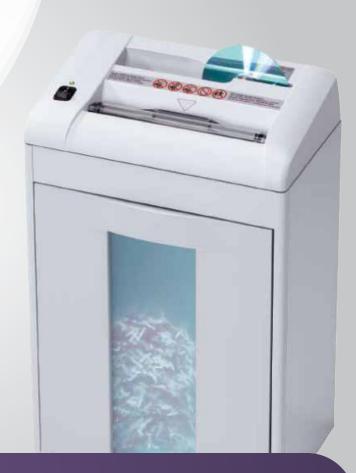

## MBM Destroyit 2270 Cross Cut Shredder

MASH2270CC

The MBM Destroylt 2270 Cross Cut Shredder features two separate cutting heads with separate feed openings - one for paper and one for CDs. This paper shredder offers a window in its removable shred bin that shows the amount of shreds collected. The Destroyit 2270 also offers an integrated collection tray in shred bin keeps plastic shreds separate from paper, an automatic start and stop controlled by photo cell and a single, multifunction control switch with pilot light for stand-by, stop (off), and reverse.

## Features

- Two separate cutting heads with separate feed openings, one for paper and one for CDs
- Shred bin has window, as well as an intergrated collection tray to keep plastics separate from paper
- Automatic start and stop controlled by photo cell
- Single, multifunction control switch with pilot light for stand-by, stop (off), and reverse
- Transparent safety shield in the feed opening
- High quality, hardened steel cutting shafts take staples and paper clips (strip-cut model takes credit cards) complimented with a lifetime warranty on the cutting shafts
- Quiet and powerful single phase motor