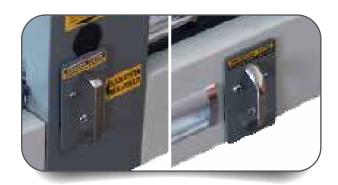

## Features

- Crease or perforate any digitally printed and coated stock without it cracking
- Built-in stoppers for easy & fast setup
- One machine with two dies: one for creasing and one for perforating
- Built-in die holder for easy storage
- Electric operation by foot pedal for fast and easy operation
- All metal construction for exceptional durability