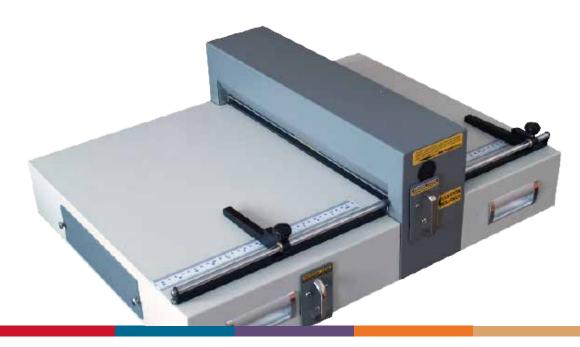

## Super EC 460 Electric Creaser & Perforator

MASCE460

The Super EC 460 creaser is an electric creasing and perforating machine capable of handling digital printed and coated stock. Crease or perforate any digitally printed and coated stock without cracking. Aligning your sheets are made easy with the moveable magnetic stoppers. One machine two dies with a built in die holder for easy storage.

Easy to Use

The Super EC 460 Creaser is an electric creasing and perforating machine capable of handling digitally printed and coated stock.

VANCOUVER BC 604.574.9508

– From Bindings to Branding -

## Super EC 460

Electric Creaser & Perforator

## Features

- Crease or perforate any digitally printed and coated stock without it cracking
- Built-in stoppers for easy & fast setup
- One machine with two dies: one for creasing and one for perforating
- Built-in die holder for easy storage
- Electric operation by foot pedal for fast and easy operation
- All metal construction for exceptional durability