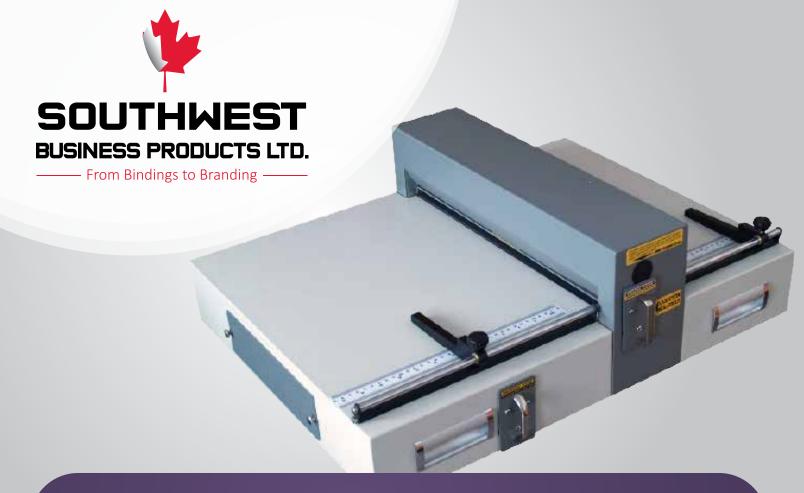

## Super EC 460 Electric Creaser & Perforator

MASCE460

The Super EC 460 creaser is an electric creasing and perforating machine capable of handling digital printed and coated stock. Crease or perforate any digitally printed and coated stock without cracking. Aligning your sheets are made easy with the moveable magnetic stoppers. One machine two dies with a built in die holder for easy storage.

Easy to Use

The Super EC 460 Creaser is an electric creasing and perforating machine capable of handling digitally printed and coated stock.

VANCOUVER BC 604.574.9508

– From Bindings to Branding -

## Super EC 460

Electric Creaser & Perforator

## Features

- Crease or perforate any digitally printed and coated stock without it cracking
- Built-in stoppers for easy & fast setup
- One machine with two dies: one for creasing and one for perforating
- Built-in die holder for easy storage
- Electric operation by foot pedal for fast and easy operation
- All metal construction for exceptional durability