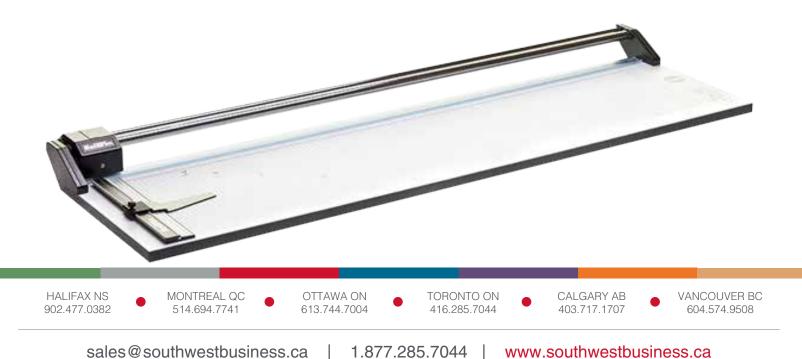

# 42" Professional M Series Trimmer

Designed for businesses in the graphics industry as well as schools, offices, and more, the RotaTrim rotary trimmer fits all of your cutting needs. The Rototrim Pro is equipped with a tungsten steel self-sharpening blade, twin-guide rail design, clear plastic clamp strip, and an imperial and metric gridded base for quick and easy setup.

## 42" M Series

**Professional Trimmer** 

### Features

- Designed for every day continuous use
- Overload protection feature
- User option to enable two-way cutting
- Finest quality She eld Steel selfsharpening precision blades
- Metal end frames and head
- Twin chrome steel guide rails completely eliminate head swivel whilst delivering a smooth gliding action
- Solid laminate gridded baseboard with aluminium side rule and cursor
- Transparent clampstrip for accurate work placement

#### **SPECS** 42" Max Cut Length Thickness 3 mm **Rules In Metric And Imperial** Yes **Cast End Frames** Yes **Option For Two-way Cutting** Yes **Ergonomic Safety Cutting Head** Yes Transparent Bar Clamp Yes Fully Enclosed Rotary Blade **Sheffield Steel Dual Measurement Scales** Yes **Twin Sliding Poles** Yes **Gridded Baseboard** Yes Side Rule And Cursor Yes **Cutting Table** No