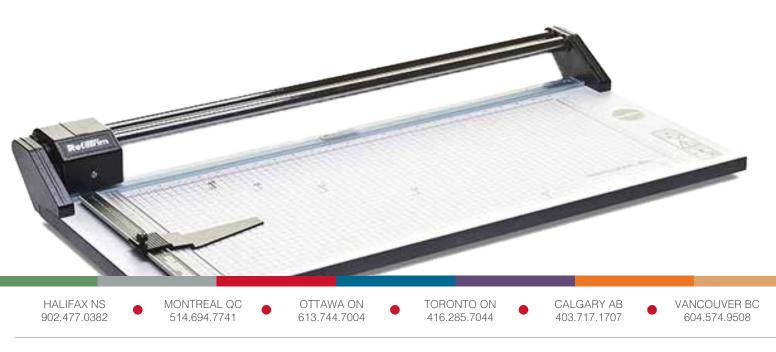

## 24" Professional M Series Trimmer

MARO24PRO

Designed for businesses in the graphics industry as well as schools, offices, and more, the RotaTrim rotary trimmer fits all of your cutting needs. The Rototrim Pro is equipped with a tungsten steel self-sharpening blade, twin-guide rail design, clear plastic clamp strip, and an imperial and metric gridded base for quick and easy setup.

## 24" M Series

**Professional Trimmer** 

## Features

- Increased cut capacity, designed for every day continuous use
- Overload protection feature
- User option to enable two-way cutting
- Finest quality Sheeld Steel self-sharpening precision blades
- Metal end frames and head
- Twin chrome steel guide rails completely eliminate head swivel whilst delivering a smooth gliding action
- Solid laminate gridded baseboard with aluminium side rule and cursor
- Transparent clampstrip for accurate
   work placement

## SPECS 24" Max Cut Length Thickness 3 mm **Rules In Metric And Imperial** Yes **Cast End Frames** Yes **Option For Two-way Cutting** Yes **Ergonomic Safety Cutting Head** Yes Transparent Bar Clamp Yes Fully Enclosed Rotary Blade **Sheffield Steel Dual Measurement Scales** Yes **Twin Sliding Poles** Yes **Gridded Baseboard** Yes Side Rule And Cursor Yes **Cutting Table** No