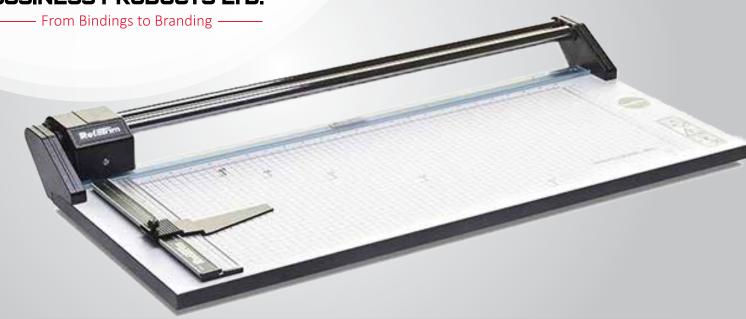

## 20" Professional M Series Trimmer

MARO20PRO

Designed for businesses in the graphics industry as well as schools, offices, and more, the RotaTrim rotary trimmer fits all of your cutting needs. The Rototrim Pro is equipped with a tungsten steel self-sharpening blade, twin-guide rail design, clear plastic clamp strip, and an imperial and metric gridded base for quick and easy setup.

## 20" M Series

Professional Trimmer

## Features

- Increased cut capacity, designed for every day continuous use
- Overload protection feature
- User option to enable two-way cutting
- Finest quality Sheeld Steel self-sharpening precision blades
- Metal end frames and head
- Twin chrome steel guide rails completely eliminate head swivel whilst delivering a smooth gliding action
- Solid laminate gridded baseboard with aluminium side rule and cursor
- Transparent clampstrip for accurate work placement