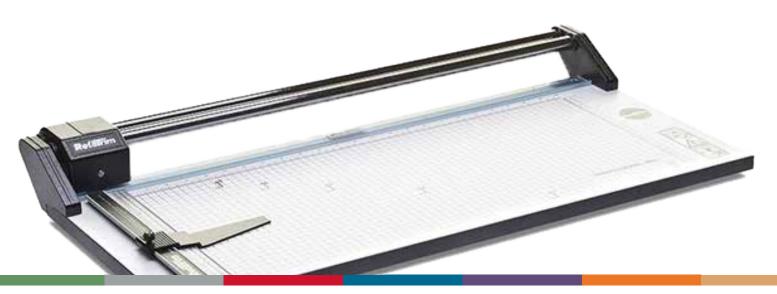

## 20" Professional M Series Trimmer

MARO20PRO

Designed for businesses in the graphics industry as well as schools, offices, and more, the RotaTrim rotary trimmer fits all of your cutting needs. The Rototrim Pro is equipped with a tungsten steel self-sharpening blade, twin-guide rail design, clear plastic clamp strip, and an imperial and metric gridded base for quick and easy setup.

## 20" M Series

Professional Trimmer

## Features

- Increased cut capacity, designed for every day continuous use
- Overload protection feature
- User option to enable two-way cutting
- Finest quality Sheeld Steel self-sharpening precision blades
- Metal end frames and head
- Twin chrome steel guide rails completely eliminate head swivel whilst delivering a smooth gliding action
- Solid laminate gridded baseboard with aluminium side rule and cursor
- Transparent clampstrip for accurate work placement