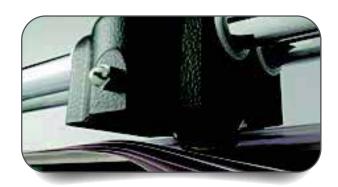

Easy to Use

Self-sharpening tungsten steel cutting blade for clean cuts everytime.

## Features

- Increased cut capacity, designed for every day continuous use
- Overload protection feature
- User option to enable two-way cutting
- Finest quality Sheeld Steel self-sharpening precision blades
- Metal end frames and head
- Twin chrome steel guide rails completely eliminate head swivel whilst delivering a smooth gliding action
- Solid laminate gridded baseboard with aluminium side rule and cursor
- Transparent clampstrip for accurate work placement