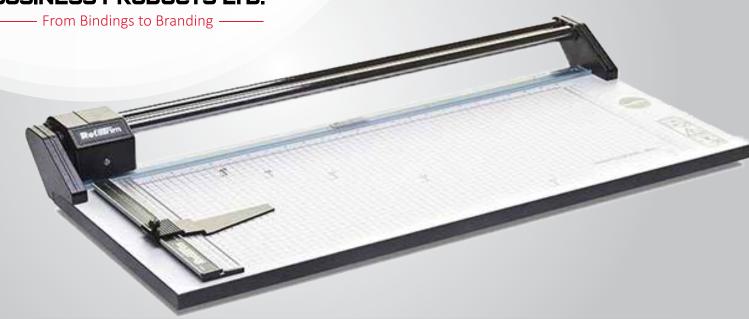

## 18" Professional M Series Trimmer

MARO18PRO

Designed for businesses in the graphics industry as well as schools, offices, and more, the RotaTrim rotary trimmer fits all of your cutting needs. The Rototrim Pro is equipped with a tungsten steel self-sharpening blade, twin-guide rail design, clear plastic clamp strip, and an imperial and metric gridded base for quick and easy setup.

## 18" M Series

Professional Trimmer

## Features

- Increased cut capacity, designed for every day continuous use
- Overload protection feature
- User option to enable two-way cutting
- Finest quality Sheeld Steel self-sharpening precision blades
- Metal end frames and head
- Twin chrome steel guide rails completely eliminate head swivel whilst delivering a smooth gliding action
- Solid laminate gridded baseboard with aluminium side rule and cursor
- Transparent clampstrip for accurate work placement