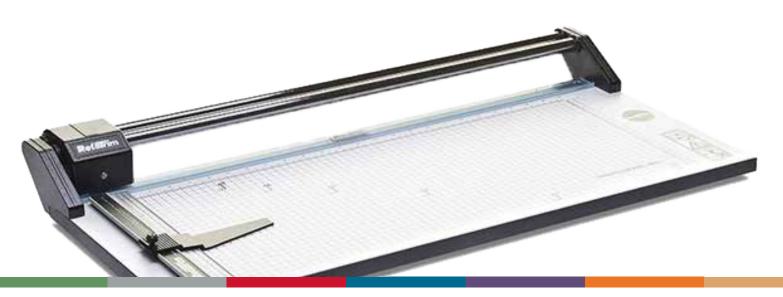

## 18" Professional M Series Trimmer

MARO18PRO

Designed for businesses in the graphics industry as well as schools, offices, and more, the RotaTrim rotary trimmer fits all of your cutting needs. The Rototrim Pro is equipped with a tungsten steel self-sharpening blade, twin-guide rail design, clear plastic clamp strip, and an imperial and metric gridded base for quick and easy setup.

## 18" M Series

Professional Trimmer

## Features

- Increased cut capacity, designed for every day continuous use
- Overload protection feature
- User option to enable two-way cutting
- Finest quality Sheeld Steel self-sharpening precision blades
- Metal end frames and head
- Twin chrome steel guide rails completely eliminate head swivel whilst delivering a smooth gliding action
- Solid laminate gridded baseboard with aluminium side rule and cursor
- Transparent clampstrip for accurate work placement