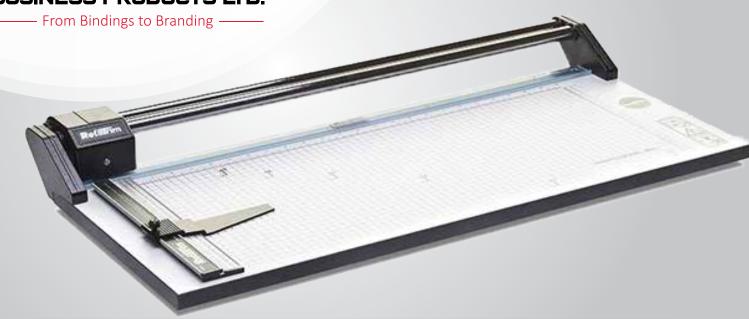

## 15" Professional M Series Trimmer

MARO15PRO

Designed for businesses in the graphics industry as well as schools, offices, and more, the RotaTrim rotary trimmer fits all of your cutting needs. The Rototrim Pro is equipped with a tungsten steel self-sharpening blade, twin-guide rail design, clear plastic clamp strip, and an imperial and metric gridded base for quick and easy setup.

## 15" M Series

Professional Trimmer

## Features

- Increased cut capacity, designed for every day continuous use
- Overload protection feature
- User option to enable two-way cutting
- Finest quality Sheeld Steel self-sharpening precision blades
- Metal end frames and head
- Twin chrome steel guide rails completely eliminate head swivel whilst delivering a smooth gliding action
- Solid laminate gridded baseboard with aluminium side rule and cursor
- Transparent clampstrip for accurate work placement