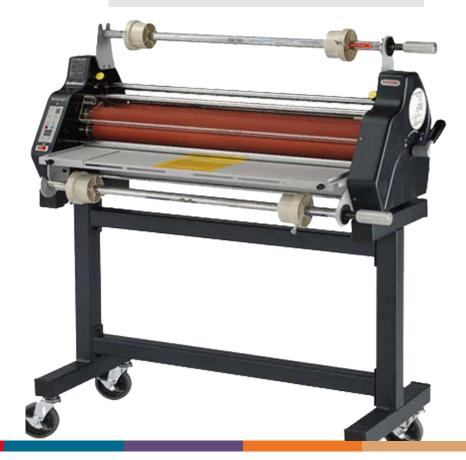

## VersaLam 2700 EP 27"

MARLVE2700EP

The Versalam 2700EP is a heavy-duty metal construction laminator suitable for school, office, or commercial printing use. This laminating machine can perform one or two sided lamination processes in addition to mounting. The Versalam 2700EP's heated silicone rollers and variable speed and temperature controls ensure a bubble and scratch-free result.

## VersaLam 2700 EP

27" Expanded laminator with stand