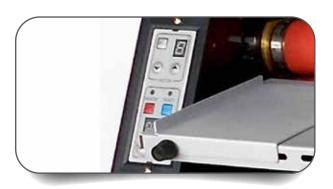

Variable Speed & Temp Control

The 2700EP features, Variable speed & temperature control, mounting capacity of up to 1/4" and maximum laminating thickness of 10mil film.

— From Bindings to Branding -

## Features

- 1-side & 2-side laminating
- Variable speed and temperature control
- Unit is mounted on its own stand
- Temperature memory function
- 4 rear fans with on/off switch & auto shut off
- Middle de-curling bar, back pull bar & rear film slitter