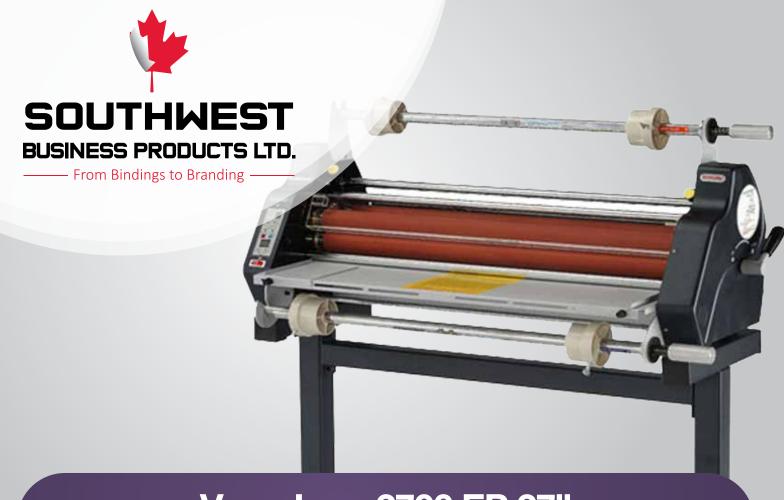

## VersaLam 2700 EP 27"

MARLVE2700EP

The Versalam 2700EP is a heavy-duty metal construction laminator suitable for school, office, or commercial printing use. This laminating machine can perform one or two sided lamination processes in addition to mounting. The Versalam 2700EP's heated silicone rollers and variable speed and temperature controls ensure a bubble and scratch-free result.

## VersaLam 2700 EP

27" Expanded laminator with stand