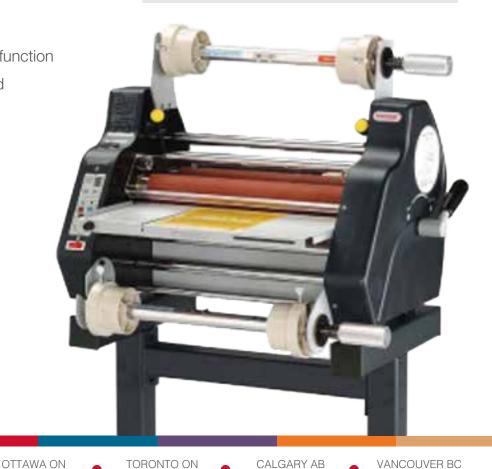

### Versalam #1300 - 13" 1 & 2 side Laminator MARLVE1300

Versalam 1300, a versatile 13" laminating machine is a premium roll laminator at the price that you can afford. It features a 13" wide opening that can laminate up to 10 mil of thickness. The variable speed and temperature control is all in your hand, the Versalam 1300 works for you. Featuring 4 rear fans with a on and off switch ensures a fast finished product with a quick cool down time.

### Easy to Use

The Tamerica VersaLam 1300 Roll Laminator is a heavy duty 13" roll laminator featuring both two side and one side laminating plus 1/4" mounting capabilities.

## Versalam #1300-13"

1 & 2 side Laminator

# Features

- Variable speed and temperature control
- Energy efficient auto shut-off features
- Feed tray & front shield sensors
- Temperature memory function
- 4 rear fans w/ on/off switch
- On/off switch for bottom roller heat
- Temperature conversion (C/F)
- Heavy-duty, all-metal construction
- 2-tone color (navy blue/silver)
- "J"-bar sliding bottom mandrel
- Run / Stop switch with reverse function