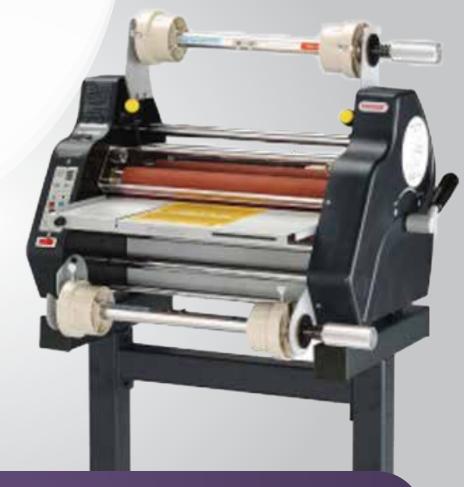

### Versalam #1300 - 13" 1 & 2 side Laminator MARLVE1300

Versalam 1300, a versatile 13" laminating machine is a premium roll laminator at the price that you can afford. It features a 13" wide opening that can laminate up to 10 mil of thickness. The variable speed and temperature control is all in your hand, the Versalam 1300 works for you. Featuring 4 rear fans with a on and off switch ensures a fast finished product with a quick cool down time.

### Easy to Use

The Tamerica VersaLam 1300 Roll Laminator is a heavy duty 13" roll laminator featuring both two side and one side laminating plus 1/4" mounting capabilities.

## Versalam #1300-13"

1 & 2 side Laminator

# Features

- Variable speed and temperature control
- Energy efficient auto shut-off features
- Feed tray & front shield sensors
- Temperature memory function
- 4 rear fans w/ on/off switch
- On/off switch for bottom roller heat
- Temperature conversion (C/F)
- Heavy-duty, all-metal construction
- 2-tone color (navy blue/silver)
- "J"-bar sliding bottom mandrel
- Run / Stop switch with reverse function