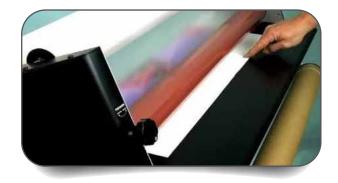

### SOLO 38" Cold Laminator MARLSOLO38

The Solo 38" cold laminator is so easy to use, it becomes a one person finishing system. It costs thousands of dollars less than other laminators on the market. It provides you with the essential features found on more expensive models which include: Top and bottom nip rollers covered with hard silicone, Automatic take up shaft and can Accommodates boards up to 1/2" thick (can be made for 1" thick boards upon request).