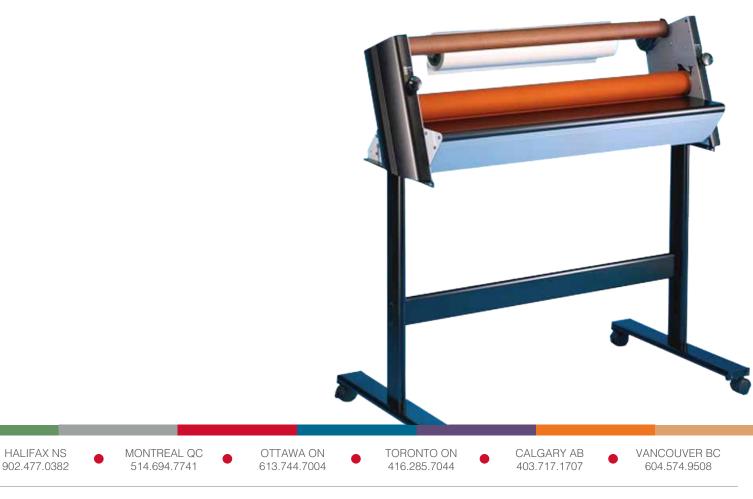

### SOLO 38" Cold Laminator MARLSOLO38

The Solo 38" cold laminator is so easy to use, it becomes a one person finishing system. It costs thousands of dollars less than other laminators on the market. It provides you with the essential features found on more expensive models which include: Top and bottom nip rollers covered with hard silicone, Automatic take up shaft and can Accommodates boards up to 1/2" thick (can be made for 1" thick boards upon request).

# Features

- Bonded, silicone on both top and bottom rollers
- Steel cores in top rollers for added pressure
- Heavy duty motor
- Automatic take up shaft for release liner
- Spring loaded top roller
- Rugged steel and aluminum casing
- Optional stand for mobility and eliminates need for table space
- Optional footswitch for hands free operation

| SPECS           |                 |
|-----------------|-----------------|
| Max Speed       | 7.5 fpm         |
| Paper Weight    | Up to 3" Thick  |
| Dimensions      | 17" x 44" x 21" |
| Weight          | 115 lbs         |
| Electrical Req. | 110 V / 60 Hz   |
|                 |                 |