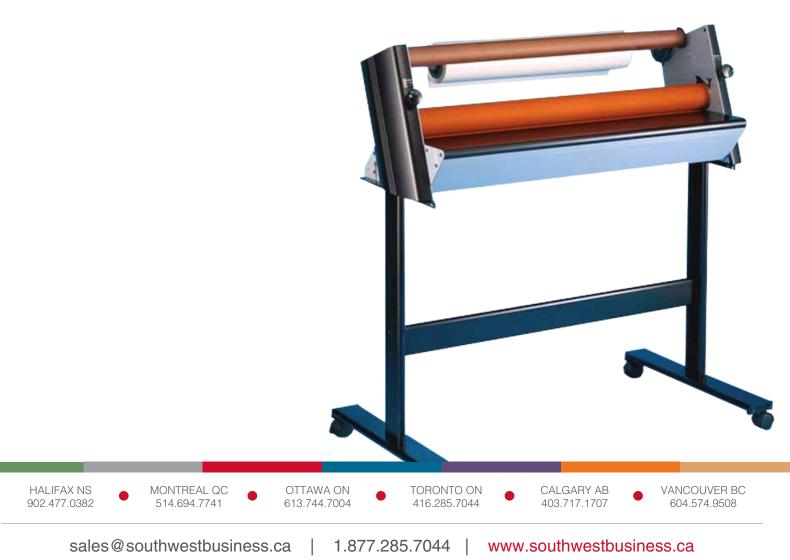

## SOLO 25" Cold Laminator MARLSOLO25

The Solo 25" cold laminator is so easy to use, it becomes a one person finishing system. It costs thousands of dollars less than other laminators on the market. It provides you with the essential features found on more expensive models which include: Top and bottom nip rollers covered with hard silicone, Automatic take up shaft and can Accommodates boards up to 1/2" thick (can be made for 1" thick boards upon request).

## Features

- Top and bottom nip rollers covered with hard silicone
- Roller widths 25" 38", 55" or 65"
- Automatic take up shaft
- Spring loaded top roller
- Rugged steel and aluminum construction
- Rigid steel cores in top roller for better pressure
- Optional foot switch for hands-free motor control

| SPECS |                 |                 |
|-------|-----------------|-----------------|
|       | Max Speed       | 7.5 fpm         |
|       | Paper Weight    | Up to 1" Thick  |
|       | Dimensions      | 17" x 31" x 21" |
|       | Weight          | 82 lbs          |
|       | Electrical Req. | 110 V / 60 Hz   |
|       |                 |                 |