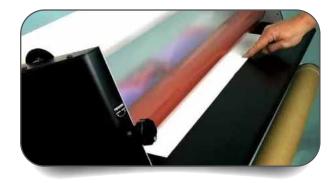

## SOLO 25" Cold Laminator MARLSOLO25

The Solo 25" cold laminator is so easy to use, it becomes a one person finishing system. It costs thousands of dollars less than other laminators on the market. It provides you with the essential features found on more expensive models which include: Top and bottom nip rollers covered with hard silicone, Automatic take up shaft and can Accommodates boards up to 1/2" thick (can be made for 1" thick boards upon request).

## Features

- Top and bottom nip rollers covered with hard silicone
- Roller widths 25" 38", 55" or 65"
- Automatic take up shaft
- Spring loaded top roller
- Rugged steel and aluminum construction
- Rigid steel cores in top roller for better pressure
- Optional foot switch for hands-free motor control