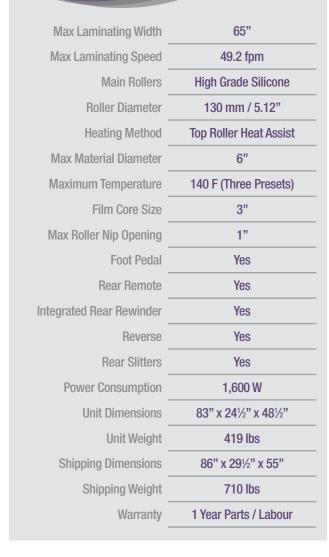

## Features

- High Grade Silicone Roller for Consistent Lamination
- Rear Slitters for Inline Print Separation
- Front Facing Roller Nip Adjustment Crank
- Maximum Speed of Just Over 49 ft/min
- Foot Pedal and Rear Remote Included
- Integrated Rear Material Rewinder
- Shaft Bar Roll Media Centering Guides
- Fully Assembled, just Roll and Go!