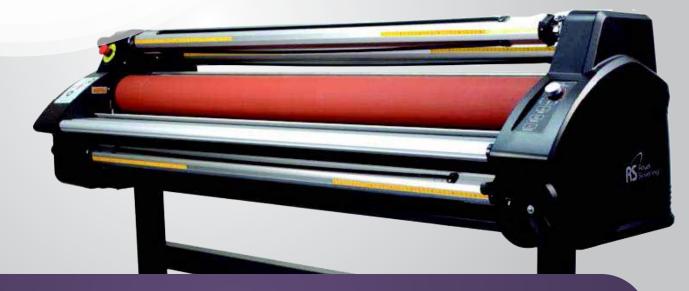

## Sigmont 65H 65" Cold with Heat Assist Laminator

MARLSIG65H

Royal Sovereign's next generation of Heat Assist Laminator is available in 65 inch width. With cutting edge features such as lightening speed, high grade rollers, rear remote and slitters, the Sigmont series laminators are in a class of their own.

## Sigmont 65H

65" Cold with Heat Assist Laminator

## Features

- High Grade Silicone Roller for Consistent Lamination
- Rear Slitters for Inline Print Separation
- Front Facing Roller Nip Adjustment Crank
- Maximum Speed of Just Over 49 ft/min
- Foot Pedal and Rear Remote Included
- Integrated Rear Material Rewinder
- Shaft Bar Roll Media Centering Guides
- Fully Assembled, just Roll and Go!