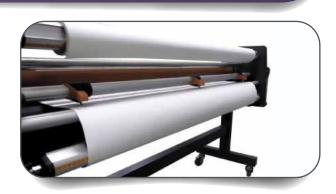

## Limitless Finishing Solutions

The 2" nip roller allows laminating and gluing to substrates up to 2" thick. Combine this laminator with your large format inkjet printer and you are ready to provide limitless finishing solutions.

## Features

- High Grade Silicone Roller for Consistent Lamination
- Rear Slitters for Inline Print Separation
- Front Facing Roller Nip Adjustment Crank
- Maximum Speed of Just Over 49 ft/min
- Foot Pedal and Rear Remote Included
- Integrated Rear Material Rewinder
- Shaft Bar Roll Media Centering Guides
- Fully Assembled, just Roll and Go!