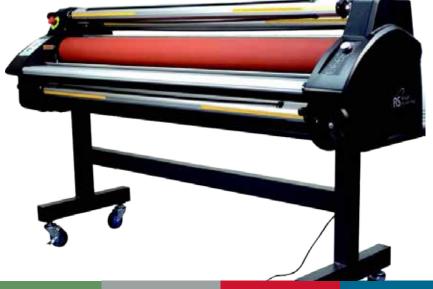

## Sigmont 65H 65" Cold with Heat Assist Laminator

MARLSIG65H

Royal Sovereign's next generation of Heat Assist Laminator is available in 65 inch width. With cutting edge features such as lightening speed, high grade rollers, rear remote and slitters, the Sigmont series laminators are in a class of their own.

## Sigmont 65H

65" Cold with Heat Assist Laminator

## Features

- High Grade Silicone Roller for Consistent Lamination
- Rear Slitters for Inline Print Separation
- Front Facing Roller Nip Adjustment Crank
- Maximum Speed of Just Over 49 ft/min
- Foot Pedal and Rear Remote Included
- Integrated Rear Material Rewinder
- Shaft Bar Roll Media Centering Guides
- Fully Assembled, just Roll and Go!