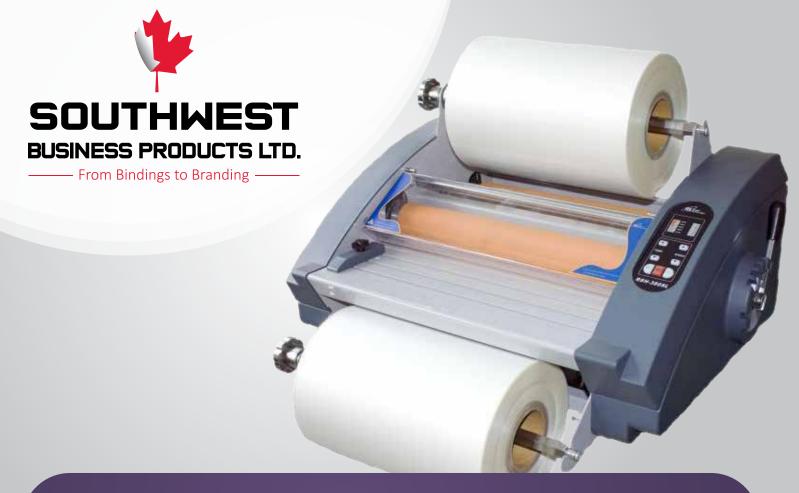

## Laminator RSH 380SL 15" High Speed

MARLRSH380SL

Designed with high quality dual heated silicone rollers, digital controls, and multiple speed settings. The RSH-380SL laminator fits perfectly in small working areas and will give a professional finish to all of your printed documents. Fast running speeds and a narrow design make it perfect for laminating and encapsulating individual and multiple copies of prints, signage, presentations, menus, or any other short document runs.

## **RSH 380SL 15"**

Laminator