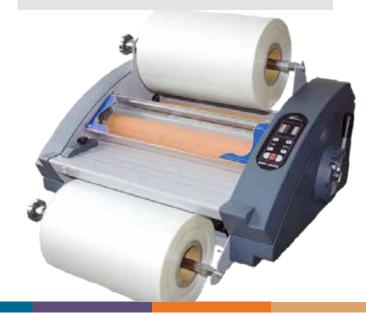

## Laminator RSH 380SL 15" High Speed

MARLRSH380SL

Designed with high quality dual heated silicone rollers, digital controls, and multiple speed settings. The RSH-380SL laminator fits perfectly in small working areas and will give a professional finish to all of your printed documents. Fast running speeds and a narrow design make it perfect for laminating and encapsulating individual and multiple copies of prints, signage, presentations, menus, or any other short document runs.

## **RSH 380SL 15"**

Laminator