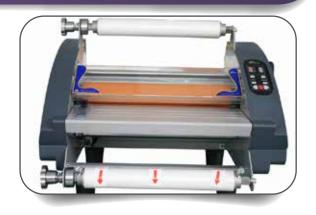

## Double And Single Side Lamination

This laminator has the function of doing double and single side lamination, and will do up to 10mil thickness. The de-curling function provides high quality flat output during single-sided laminating.

## **Features**

- Digital and offset graphics, Outdoor signage,
  Inkjet & Silk-screened posters, Photo finishing,
  large format material, flexible & rigid displays,
  decaling and floor graphics
- New size, up to 380mm (15") actual laminating width
- High quality thermal encapsulation
- Fast, up to 5m/min. (16.5ft/min.)
- Large film roll capacity up to 280mm (7.9") diameter
- Accepts thick substrates up to 6mm (0.24")
- Stand-By function: power saving and auto shut off application
- Mount foamcore up to ¼" thick with ease