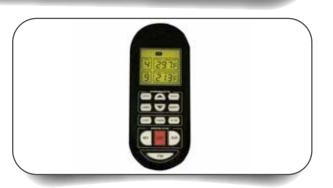

## Laminator RSH 1651 Hot/Cold Roller 65"

MARLRSH1650

The RSH 1651 is great for laminating all types of substrates and graphics up to 65" wide. Save the most often used settings into one of the 9 memory channels for quick access. Economical, high quality thermal and pressuresensitive laminating and mounting boards up to 5/8" thick. The 65" wide entry is ideal for laminating and mounting wide format graphics.

Easy to Use

The RSH-1651 is the widest of our dual hot/cold laminator series with a maximum lamination width of 65 inches. Capable of both thermal and pressure lamination, encapsulation as well as mounting of printed output.

## **RSH 1651 Roller 65"**

Laminator