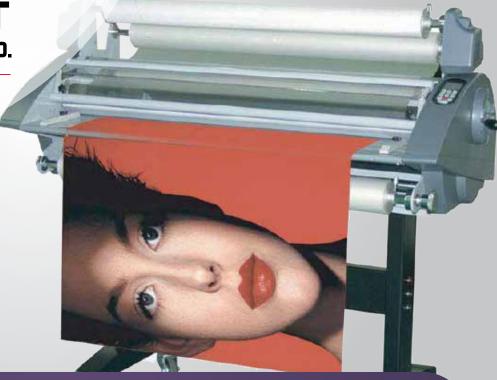

## RSH 1151 45"

MARLRSH1150

The Royal Sovereign RSH-1151 45" Hot Roller is a wide format dual hot and cold laminator. Laminates pressure sensitive and thermal film up to 45" wide at speeds of up to 9.8' per minute for hot lamination and 13' per minute for cold lamination. Digital controls for temperature and speed with 9 programmable memory presets help deliver a perfect finish every time.

Versatility

Designed for mounting, laminating & encapsulating individual of multiple copies of posters prints, POP signs, training aids, rigid or flexible signage floor graphics, trade show displays and much more.