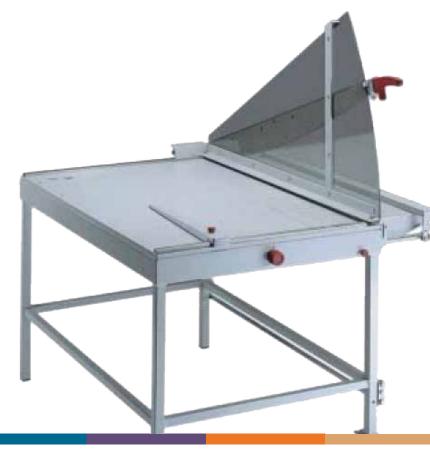

## **Kutrimmer Model 1110**

MARI KU1110

The MBM Kutrimmer 1110 steel wide angle blade cuts matteboard, plastic, leather, metal foils and rubber, foot pedal clamp, precision side guide in both inches and metric and fold down extension table for large cutting jobs. The maximum cutting length is 43%, and will cut up to 20 sheets sheets at a time.

## Features

- Re-sharpenable "Solingen steel" blade set
- Special wide-angle blade cuts matteboard, plastic, leather, metal foils, even rubber
- Transparent Lexan® blade guard and blade locking device
- Foot pedal for positive clamping
- Precision side guides scaled in inches and metric system
- Adjustable back gauge
- Adjustable front gauge, lockable in every position
- Narrow strip cutting device
- Fold-down extension table provides support for large cutting jobs
- Standard paper sizes indicated on table