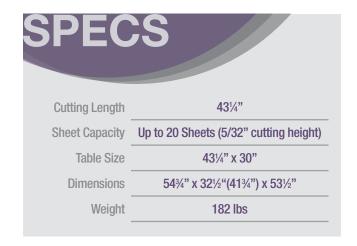

## **Kutrimmer Model 1110**

MARI KU1110

The MBM Kutrimmer 1110 steel wide angle blade cuts matteboard, plastic, leather, metal foils and rubber, foot pedal clamp, precision side guide in both inches and metric and fold down extension table for large cutting jobs. The maximum cutting length is 43%, and will cut up to 20 sheets sheets at a time.