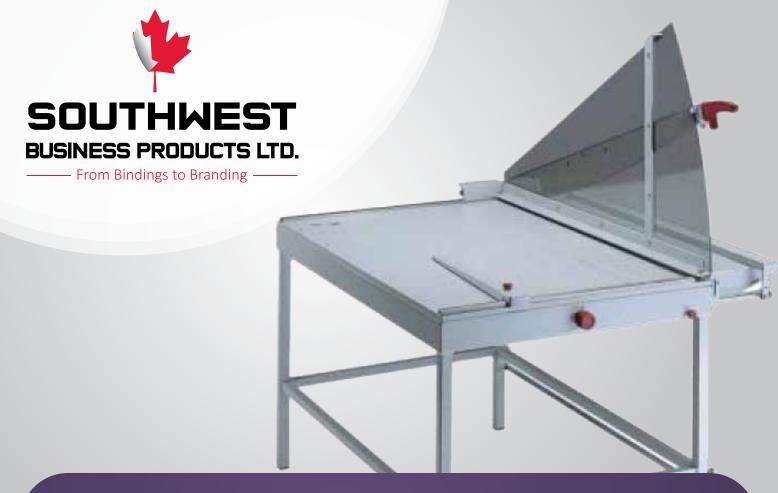

## **Kutrimmer Model 1110**

MARI KU1110

The MBM Kutrimmer 1110 steel wide angle blade cuts matteboard, plastic, leather, metal foils and rubber, foot pedal clamp, precision side guide in both inches and metric and fold down extension table for large cutting jobs. The maximum cutting length is 43%, and will cut up to 20 sheets sheets at a time.

## Features

- Re-sharpenable "Solingen steel" blade set
- Special wide-angle blade cuts matteboard, plastic, leather, metal foils, even rubber
- Transparent Lexan® blade guard and blade locking device
- Foot pedal for positive clamping
- Precision side guides scaled in inches and metric system
- Adjustable back gauge
- Adjustable front gauge, lockable in every position
- Narrow strip cutting device
- Fold-down extension table provides support for large cutting jobs
- Standard paper sizes indicated on table