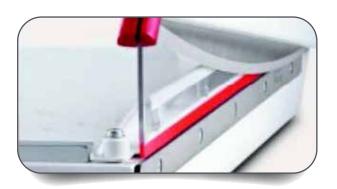

## **Kutrimmer Model 1110**

MARI KU1110

The MBM Kutrimmer 1110 steel wide angle blade cuts matteboard, plastic, leather, metal foils and rubber, foot pedal clamp, precision side guide in both inches and metric and fold down extension table for large cutting jobs. The maximum cutting length is 43%, and will cut up to 20 sheets sheets at a time.



Easy to Use

An integrated line indicator ensures precise paper alinment.





## **Kutrimmer 1110**

Paper Trimmer

## Features

- Re-sharpenable "Solingen steel" blade set
- Special wide-angle blade cuts matteboard, plastic, leather, metal foils, even rubber
- Transparent Lexan® blade guard and blade locking device
- Foot pedal for positive clamping
- Precision side guides scaled in inches and metric system
- Adjustable back gauge
- Adjustable front gauge, lockable in every position
- Narrow strip cutting device
- Fold-down extension table provides support for large cutting jobs
- Standard paper sizes indicated on table





HALIFAX NS 902.477.0382



MONTREAL QC 514.694.7741



√ 4 TORONTO ON 416.285.7044



CALGARY AB 403.717.1707

• VANO

VANCOUVER BC 604.574.9508