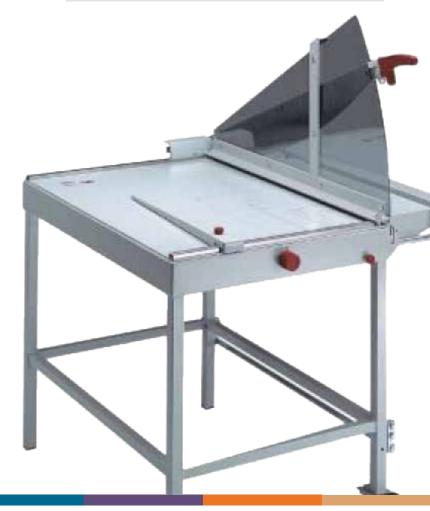

## **Kutrimmer Model 1080**

MARLKU1080

The MBM Kutrimmer 1080 steel wide angle blade cuts matteboard, plastic, leather, metal foils and rubber, foot pedal clamp, precision side guide in both inches and metric and fold down extension table for large cutting jobs. The maximum cutting length is 31½" and will cut up to 20 sheets at a time.

## **Kutrimmer 1080**

Paper Trimmer

## Features

- Re-sharpenable "Solingen steel" blade set
- Special wide-angle blade cuts matteboard, plastic, leather, metal foils, even rubber
- Transparent Lexan® blade guard and blade locking device
- Foot pedal for positive clamping
- Precision side guides scaled in inches and metric system
- Adjustable back gauge
- Adjustable front gauge, lockable in every position
- Narrow strip cutting device
- Fold-down extension table provides support for large cutting jobs
- Standard paper sizes indicated on table