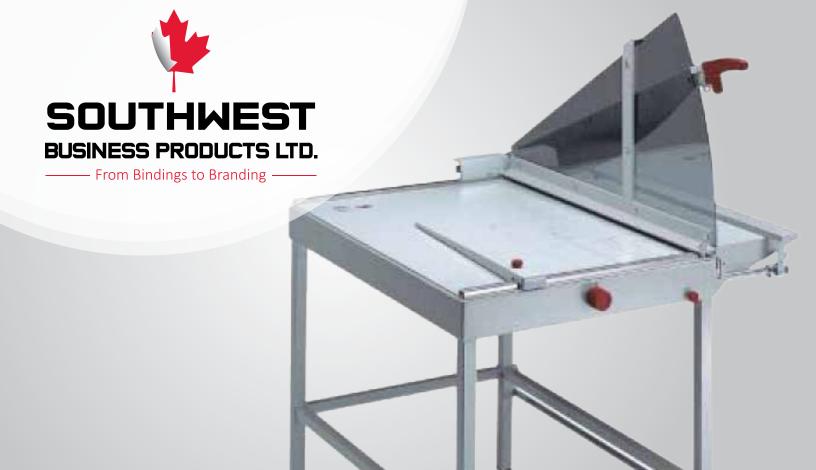

## **Kutrimmer Model 1080**

MARLKU1080

The MBM Kutrimmer 1080 steel wide angle blade cuts matteboard, plastic, leather, metal foils and rubber, foot pedal clamp, precision side guide in both inches and metric and fold down extension table for large cutting jobs. The maximum cutting length is 31½" and will cut up to 20 sheets at a time.

## **Kutrimmer 1080**

Paper Trimmer

## Features

- Re-sharpenable "Solingen steel" blade set
- Special wide-angle blade cuts matteboard, plastic, leather, metal foils, even rubber
- Transparent Lexan® blade guard and blade locking device
- Foot pedal for positive clamping
- Precision side guides scaled in inches and metric system
- Adjustable back gauge
- Adjustable front gauge, lockable in every position
- Narrow strip cutting device
- Fold-down extension table provides support for large cutting jobs
- Standard paper sizes indicated on table