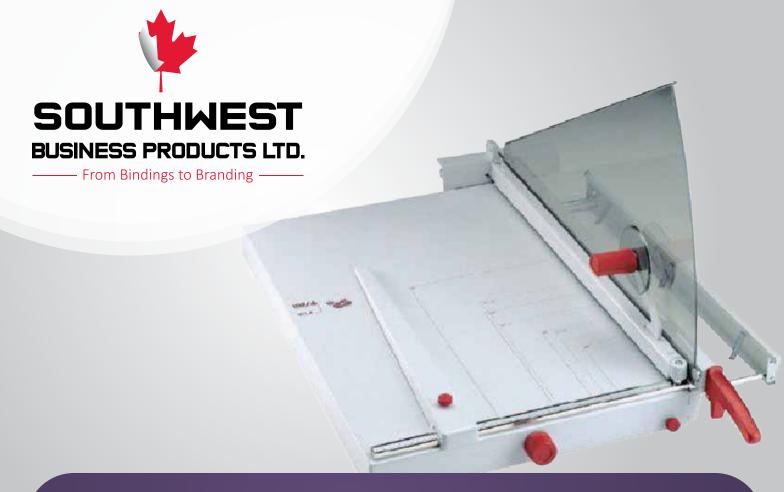

## **Kutrimmer Model 1071**

MARLKU1071

The MBM Kutrimmer 1071 steel blades, precision side guide in both inches and metric, adjustable front gauge, narrow strip cutting device and fold away paper supports. The maximum cutting length is 28 1/2" and will cut up to 40 sheets at time.

## **Kutrimmer 1071**

Paper Trimmer

## Features

- Re-sharpenable "Solingen steel" blade set
- Transparent Lexan® blade guard
- Solid hand clamp
- Precision side guides scaled in inches and metric
- Adjustable back gauge
- Front gauge is adjustable by a calibrated rotary knob with fine adjustment scale, lockable in every position
- Narrow strip cutting device
- Fold-away paper supports on front gauge allow precision cutting of the thinnest paper stocks
- Standard paper sizes indicated on table