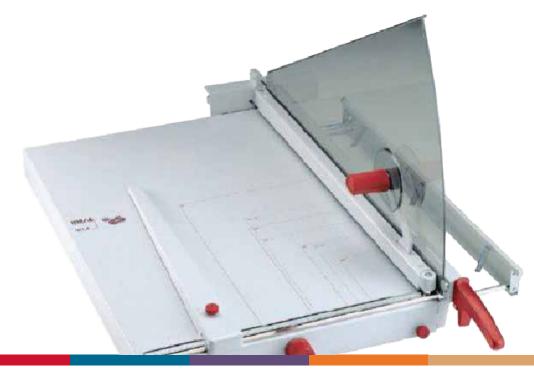

## **Kutrimmer Model 1071**

MARLKU1071

The MBM Kutrimmer 1071 steel blades, precision side guide in both inches and metric, adjustable front gauge, narrow strip cutting device and fold away paper supports. The maximum cutting length is 28 1/2" and will cut up to 40 sheets at time.

## **Kutrimmer 1071**

Paper Trimmer

## Features

- Re-sharpenable "Solingen steel" blade set
- Transparent Lexan® blade guard
- Solid hand clamp
- Precision side guides scaled in inches and metric
- Adjustable back gauge
- Front gauge is adjustable by a calibrated rotary knob with fine adjustment scale, lockable in every position
- Narrow strip cutting device
- Fold-away paper supports on front gauge allow precision cutting of the thinnest paper stocks
- Standard paper sizes indicated on table