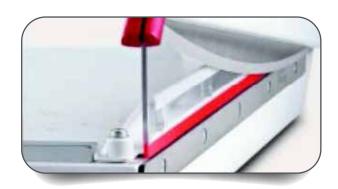

## **Kutrimmer Model 1071**

MARLKU1071

The MBM Kutrimmer 1071 steel blades, precision side guide in both inches and metric, adjustable front gauge, narrow strip cutting device and fold away paper supports. The maximum cutting length is 28 1/2" and will cut up to 40 sheets at time.



Easy to Use

An integrated line indicator ensures precise paper alinment.





## **Kutrimmer 1071**

Paper Trimmer

## Features

- Re-sharpenable "Solingen steel" blade set
- Transparent Lexan® blade guard
- Solid hand clamp
- Precision side guides scaled in inches and metric
- Adjustable back gauge
- Front gauge is adjustable by a calibrated rotary knob with fine adjustment scale, lockable in every position
- Narrow strip cutting device
- Fold-away paper supports on front gauge allow precision cutting of the thinnest paper stocks
- Standard paper sizes indicated on table

| SPECS          |                    |
|----------------|--------------------|
| Cutting Length | 28"                |
| Sheet Capacity | Up to 40 Sheets    |
| Table Size     | 30" x 20"          |
| Dimensions